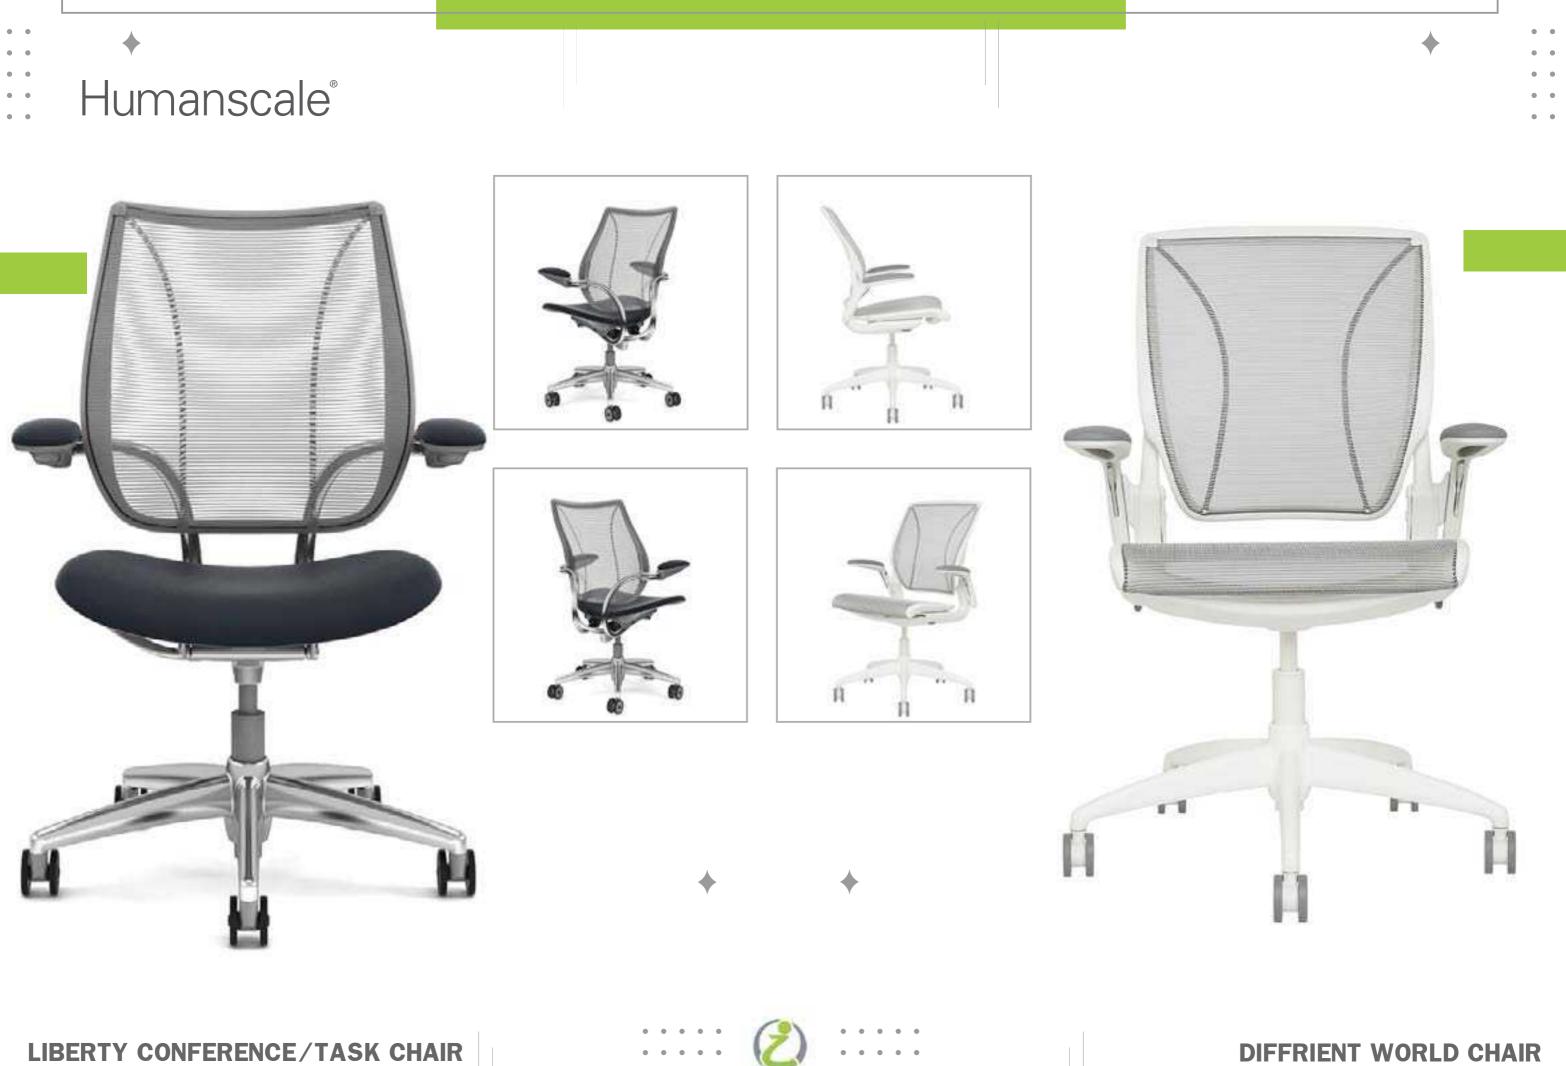

# Humanscale®

• •

. . .

Humanscale headquartered in New York, USA is a pioneer and leader of office ergonomics. Among their specialized products are Seating and Monitor Arms

#### **DIFFRIENT WORLD CHAIR**

.

•••

LIBERTY OCEAN