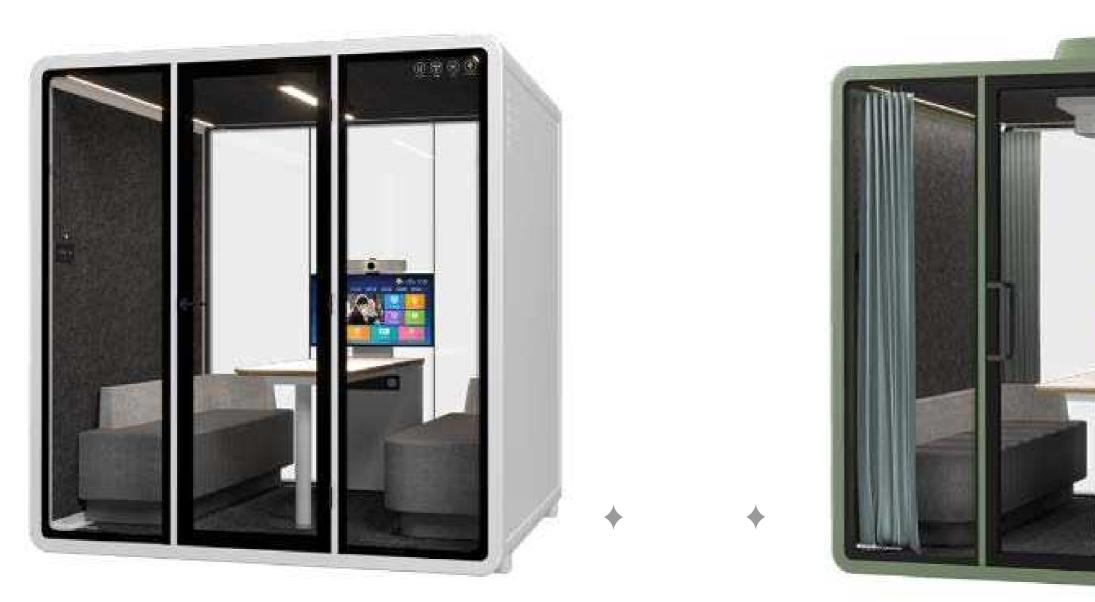

# **JWESYS**

JWESYS is always focus on your project and provide solutions.We serve well-organized, efficient workspace to support your business operate smoothly.

INTERGULF

A soundproof office phone booth for calls, meetings and rest.

#### SR OUTDOOR

AR SERIES

• •

A soundproof office phone booth for calls, meetings and rest.