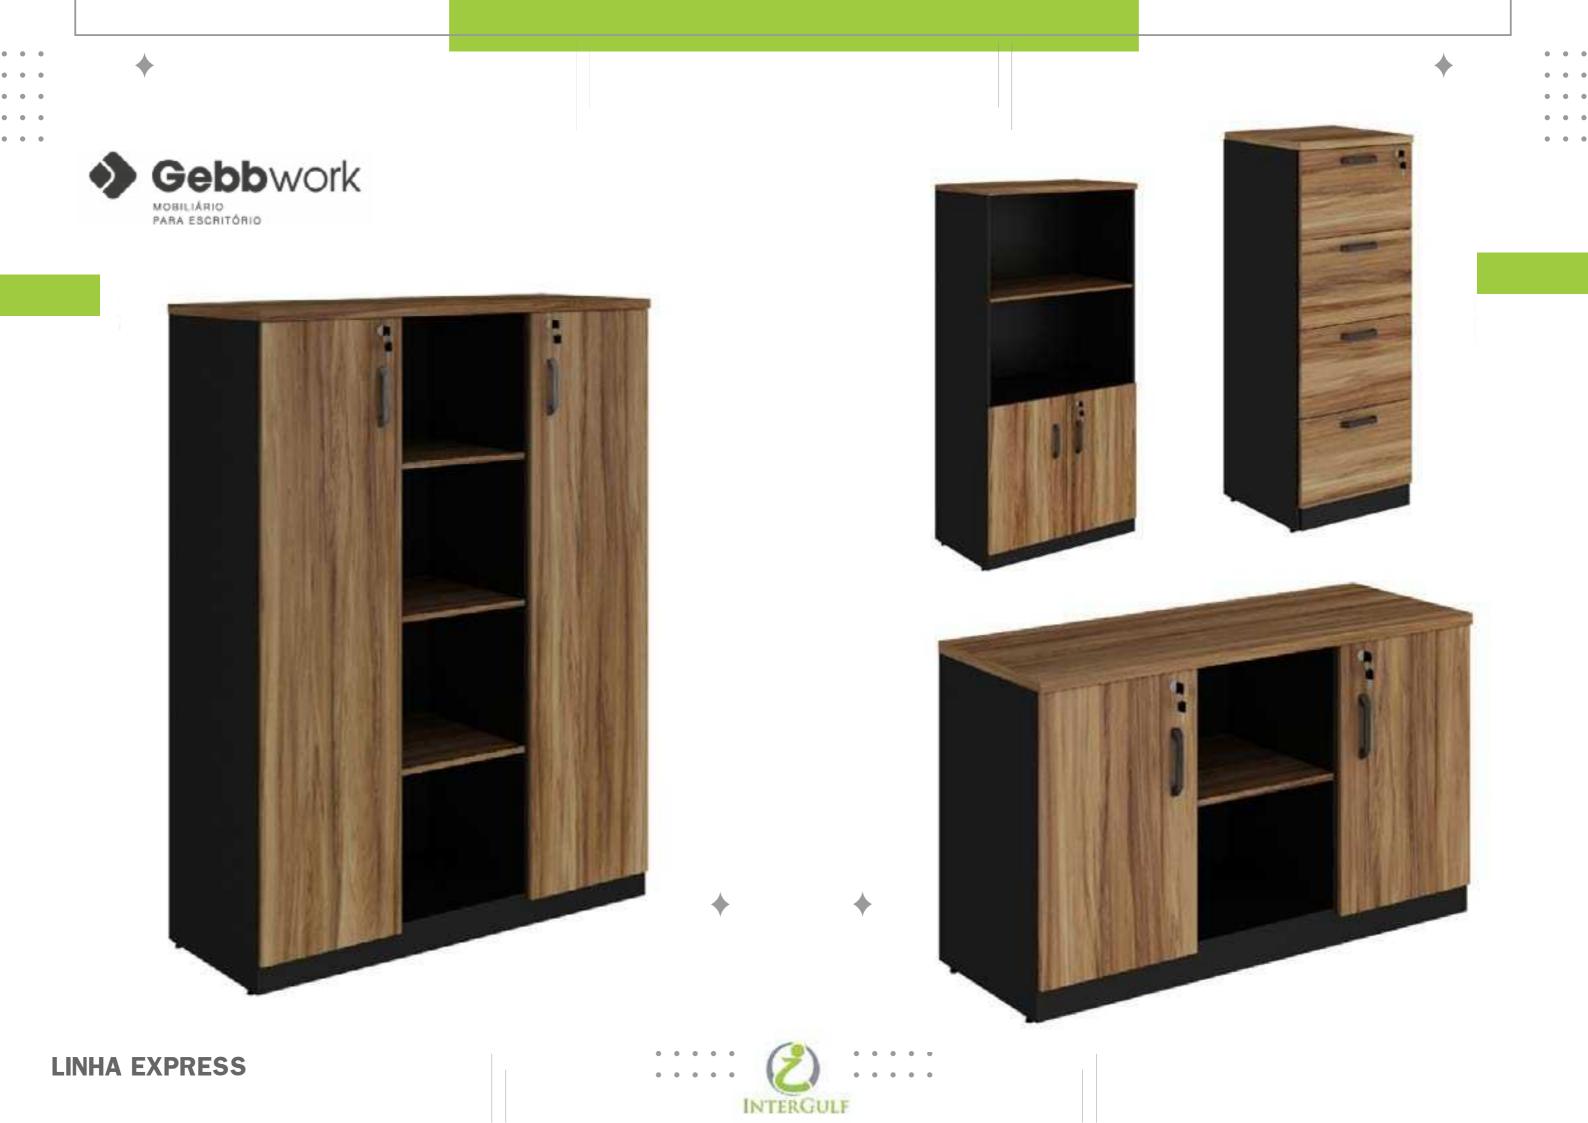

A Gebb Work is located in Bento Gonçalves, in the Serra Gaúcha. Founded in 2008, it is a consolidated company and recognized in the national market as one of the main manufacturers of desktop mobiles, being a specialist in the segment. Account with modern facilities in an industrial park with more than 40 mil m<sup>2</sup> of area.

### CAVALETTI VÉLO

Gebbwork

• •

A Gebb Work is located in Bento Gonçalves, in the Serra Gaúcha. Founded in 2008, it is a consolidated company and recognized in the national market as one of the main manufacturers of desktop mobiles, being a specialist in the segment. Account with modern facilities in an industrial park with more than 40 mil m<sup>2</sup> of area.