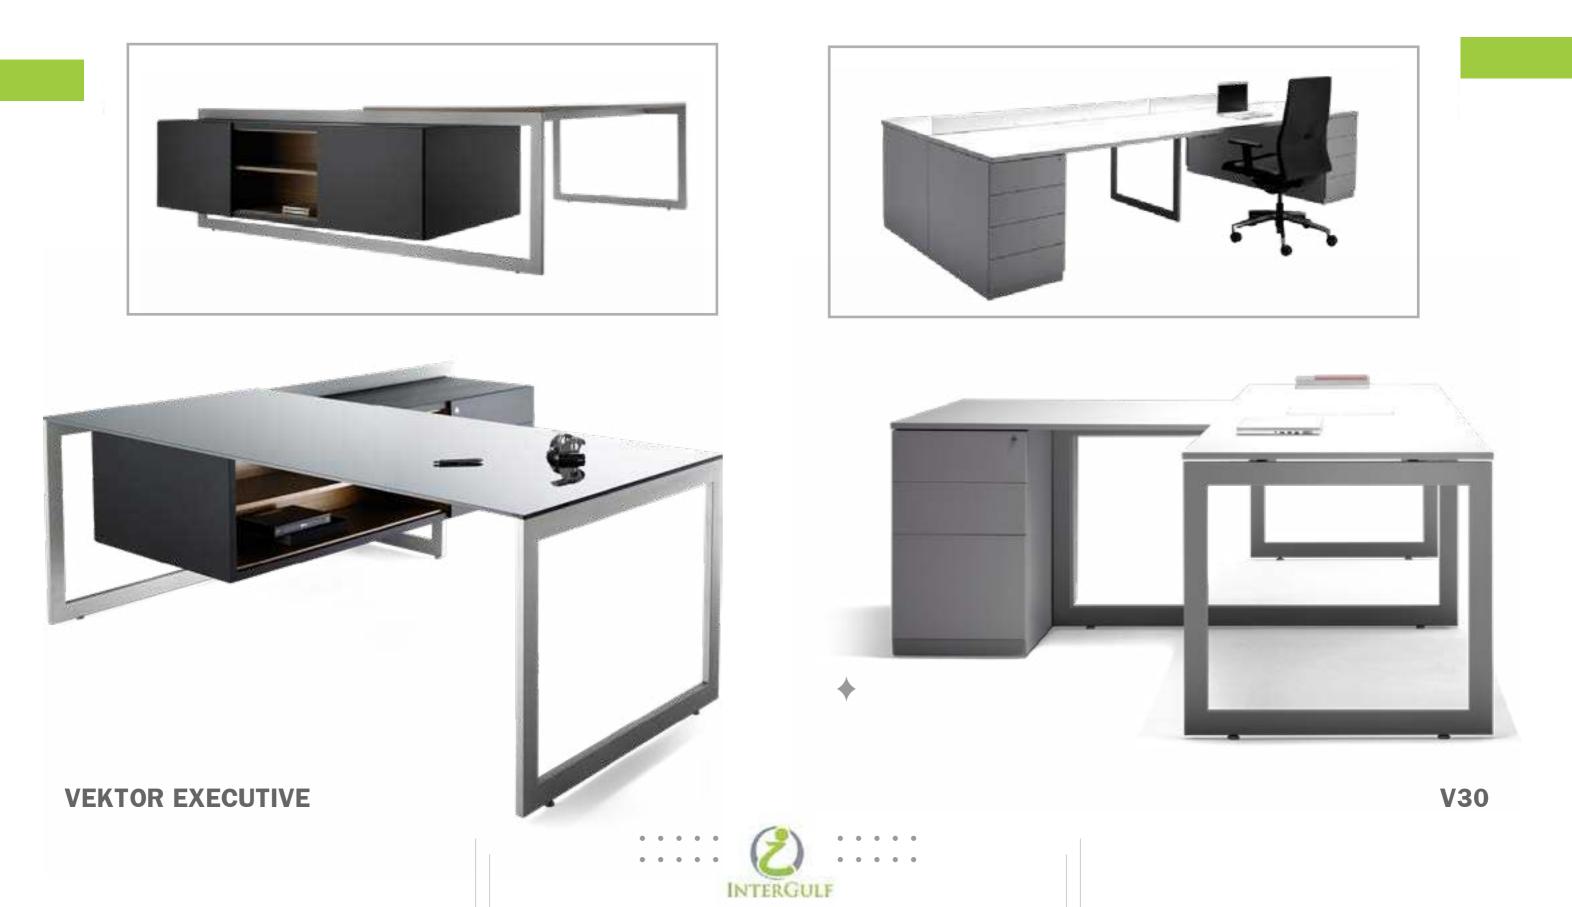

### I. COMMERICIAL & OFFICE SPACE - TASK

CHAIRS, LOUNGE CHAIR, WORKSTATION, EXECUTIVE TABLES - HUMANSCALE, CAVALETTI, GEBBWORK, FORMA 5, SOFAS, LOUNGE TABLES & CHAIRS -ESPATTIO, BUROTIME, MILANO

II. POD - SOUNDBOX, MARELLI, QUBIUS

# bürotime

Burotime is situated at the Konya Organized Industrial Zone in Turkey. They specializes in a whole range of office furniture.

PROFESSIONAL SEATING

Ē

Cavaletti is considered a reference in Latin America, in the seat market for professional and collaborative environments.

## Pattio caters to hospitality and commercial furniture.

.

•••

Forma 5 is a leading company in the field of office furniture and chairs since its inception over 35 years ago. Inmersed in a market which is constantly changing and with a strong competition, Forma 5 does satisfy a demanding and informed end user.

#### LINHA FREQUENCY

• •

.

• •

• •

• •

Forma 5 is a leading company in the field of office furniture and chairs since its inception over 35 years ago. Inmersed in a market which is constantly changing and with a strong competition, Forma 5 does satisfy a demanding and informed end user.