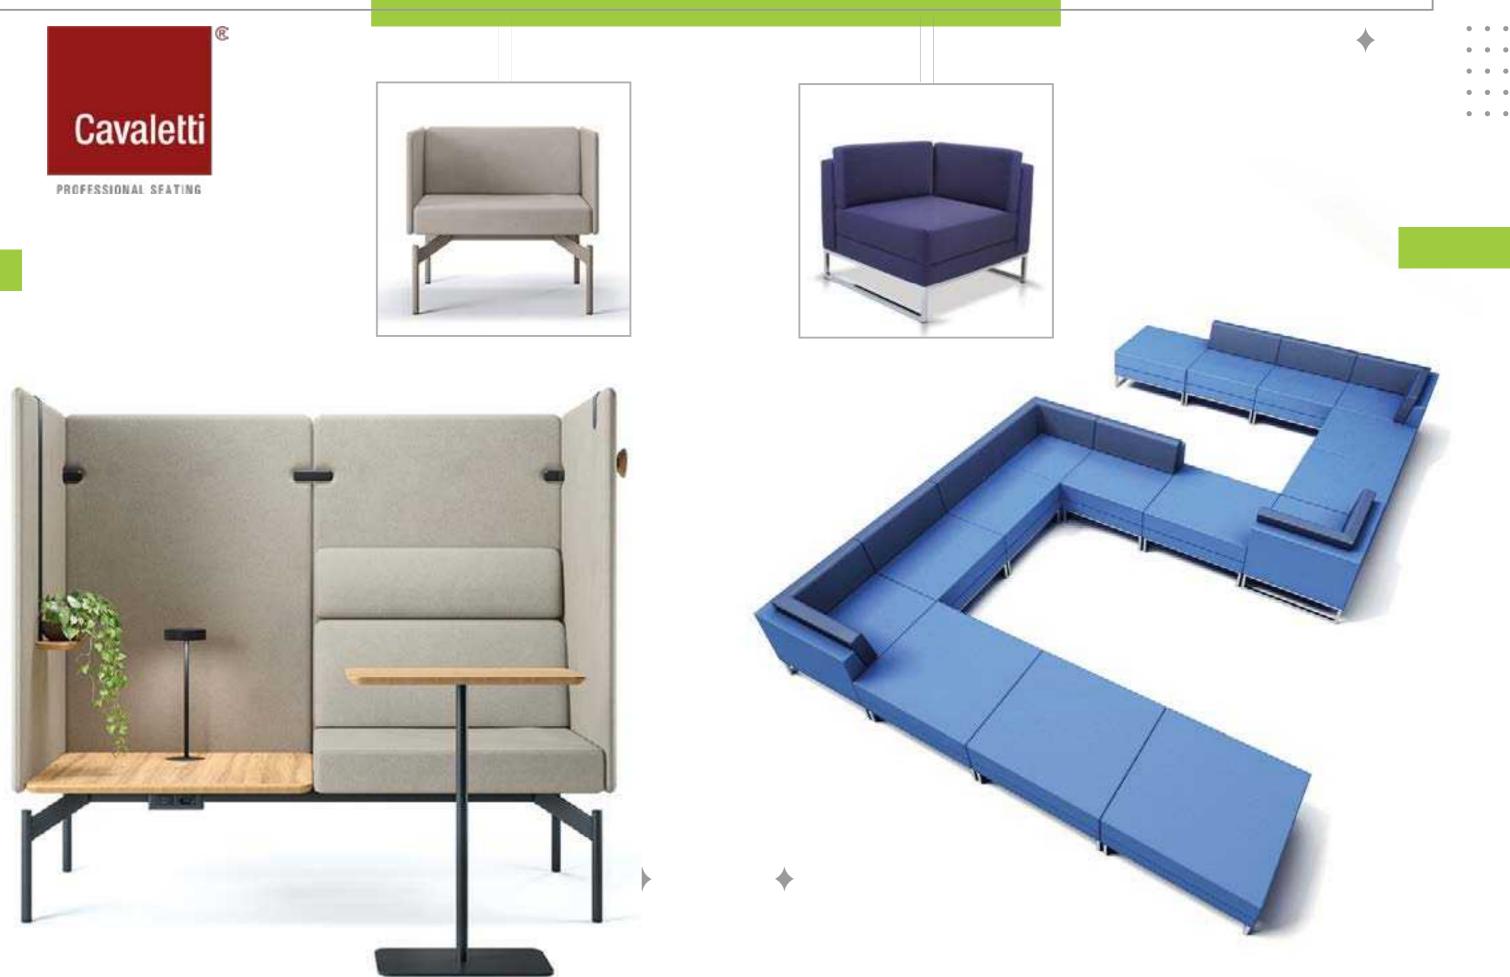

# bürotime

Burotime is situated at the Konya Organized Industrial Zone in Turkey. They specializes in a whole range of office furniture.

PROFESSIONAL SEATING

Ē

Cavaletti is considered a reference in Latin America, in the seat market for professional and collaborative environments.

#### **CAVALETTI LEEF**

#### **CAVALETTI ESSENCE**

• • •

. . .

• •

#### **CAVALETTI FLOAT**

#### **CAVALETTI CONNECT**

#### **CAVALETTI FUN**

• •

• • •

• • •

PROFESSIONAL SEATING

**CAVALETTI MOOV** 

### CAVALETTI VÉLO

Gebbwork

• •

A Gebb Work is located in Bento Gonçalves, in the Serra Gaúcha. Founded in 2008, it is a consolidated company and recognized in the national market as one of the main manufacturers of desktop mobiles, being a specialist in the segment. Account with modern facilities in an industrial park with more than 40 mil m<sup>2</sup> of area.