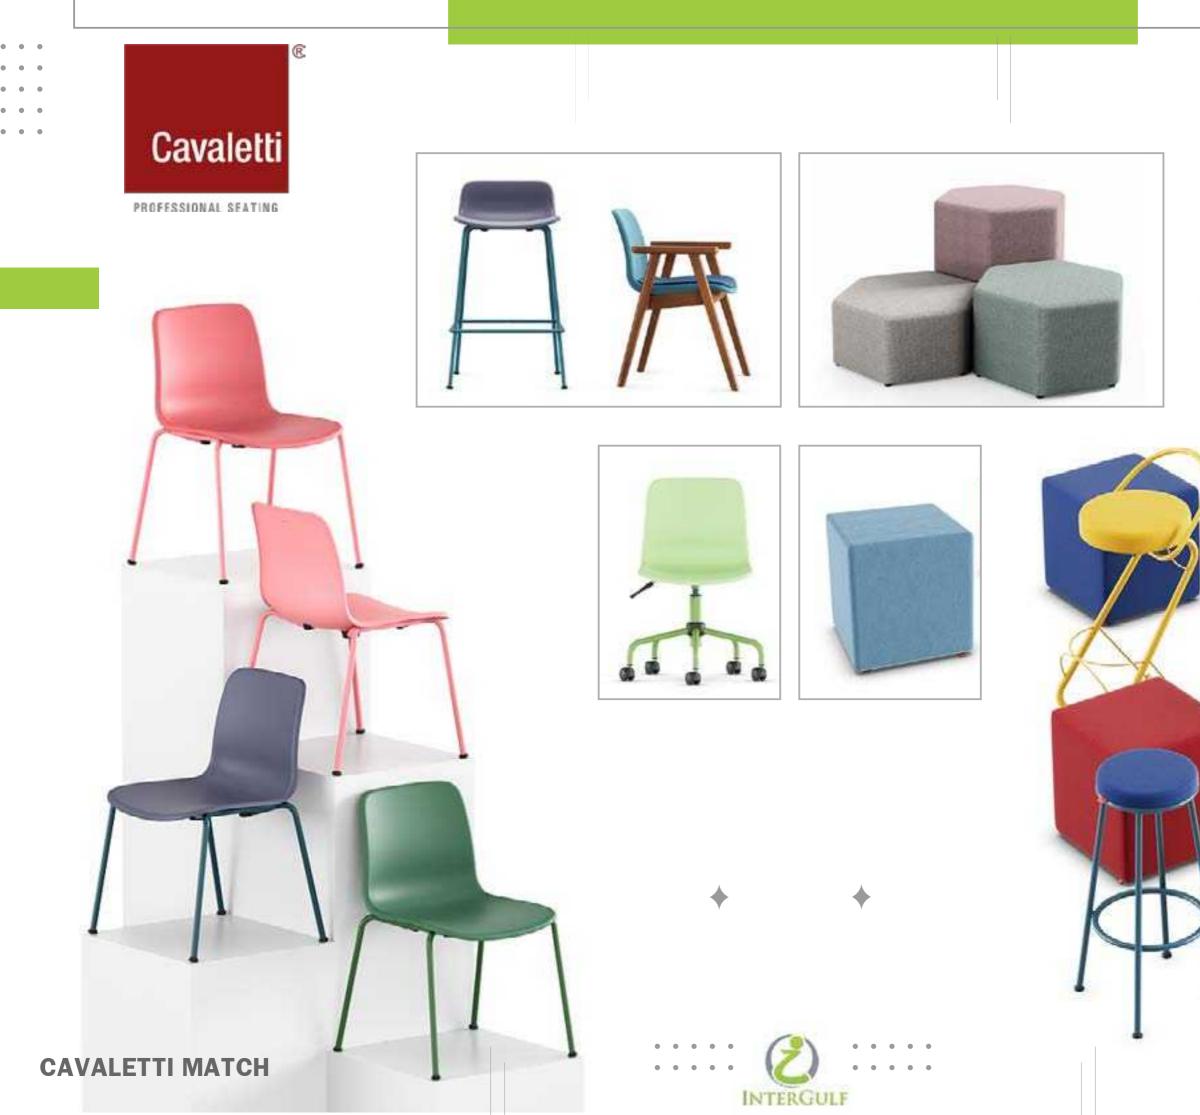

# bürotime

Burotime is situated at the Konya Organized Industrial Zone in Turkey. They specializes in a whole range of office furniture.

PROFESSIONAL SEATING

Ē

Cavaletti is considered a reference in Latin America, in the seat market for professional and collaborative environments.

#### **CAVALETTI LEEF**

#### **CAVALETTI ESSENCE**

• • •

. . .

• •

#### **CAVALETTI FLOAT**

#### **CAVALETTI CONNECT**

#### **CAVALETTI FUN**

• •

• • •

• • •

PROFESSIONAL SEATING

**CAVALETTI MOOV** 

### CAVALETTI VÉLO

Gebbwork

• •

A Gebb Work is located in Bento Gonçalves, in the Serra Gaúcha. Founded in 2008, it is a consolidated company and recognized in the national market as one of the main manufacturers of desktop mobiles, being a specialist in the segment. Account with modern facilities in an industrial park with more than 40 mil m<sup>2</sup> of area.