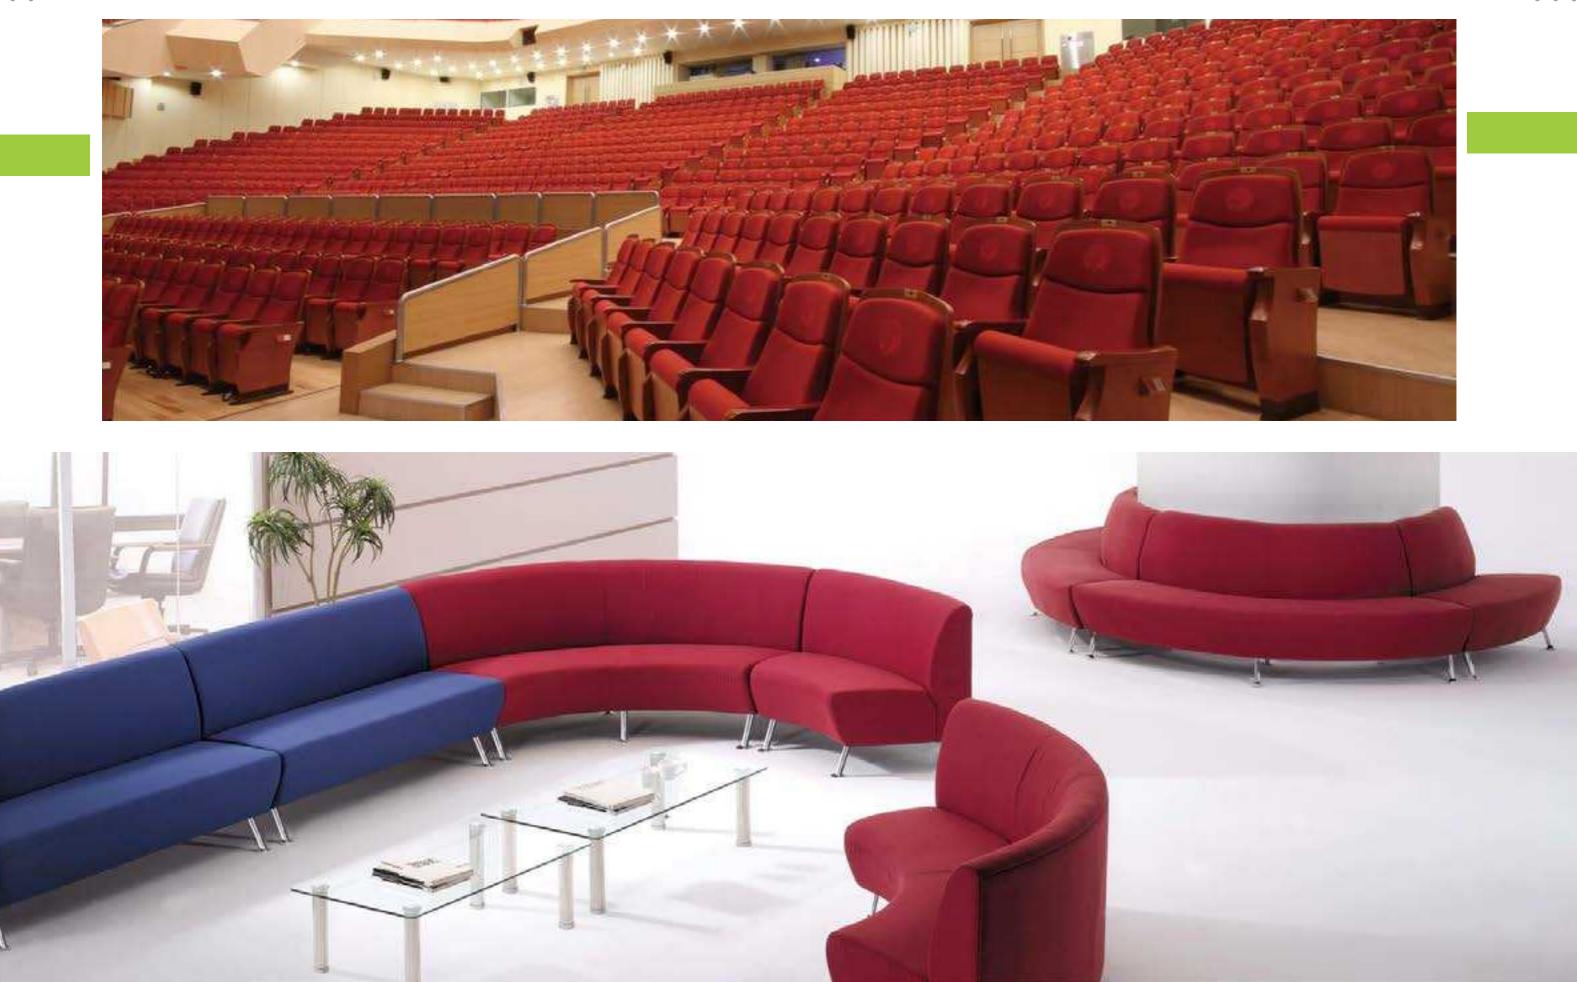

## JWESYS LUUNGE & AUDITORIUM

Pedrali is an Italian company that produces contemporary chairs, tables, furnishings and lamps for contract and residential. The collection is the result of a careful and accurate research aimed to create functional and versatile industrial design products made of metal, plastic materials, wood as well as upholstery.

## **AUDITORIUM SEATING**