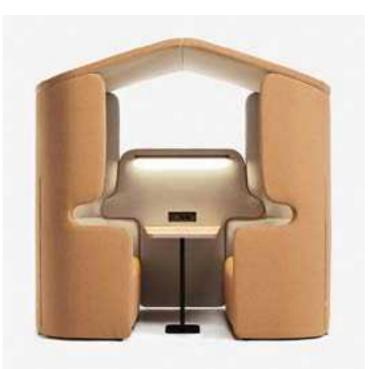

### I. COMMERICIAL & OFFICE SPACE - TASK

CHAIRS, LOUNGE CHAIR, WORKSTATION, EXECUTIVE TABLES - HUMANSCALE, CAVALETTI, GEBBWORK, FORMA 5, SOFAS, LOUNGE TABLES & CHAIRS -ESPATTIO, BUROTIME, MILANO

II. POD - SOUNDBOX, MARELLI, QUBIUS

# Marelli

Marelli's acoustic office cabins allow you to create new possibilities of space within the corporate environment, respecting the necessary sound insulation and privacy.

#### **PEOPLE WORK**

Marelli's acoustic office cabins allow you to create new possibilities of space within the corporate environment, respecting the necessary sound insulation and privacy.