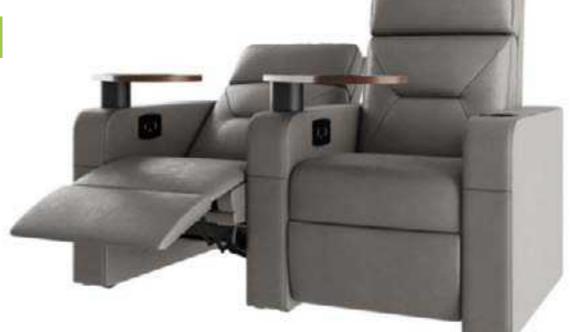

## LANO PLASTIC LS-19601P

**VIP CINEMA SEATING** 

• •

CHELSEA ZERO GRAVITY

## FULL ROCKER CINEMA SEATING

IMPERIUM LS-14602