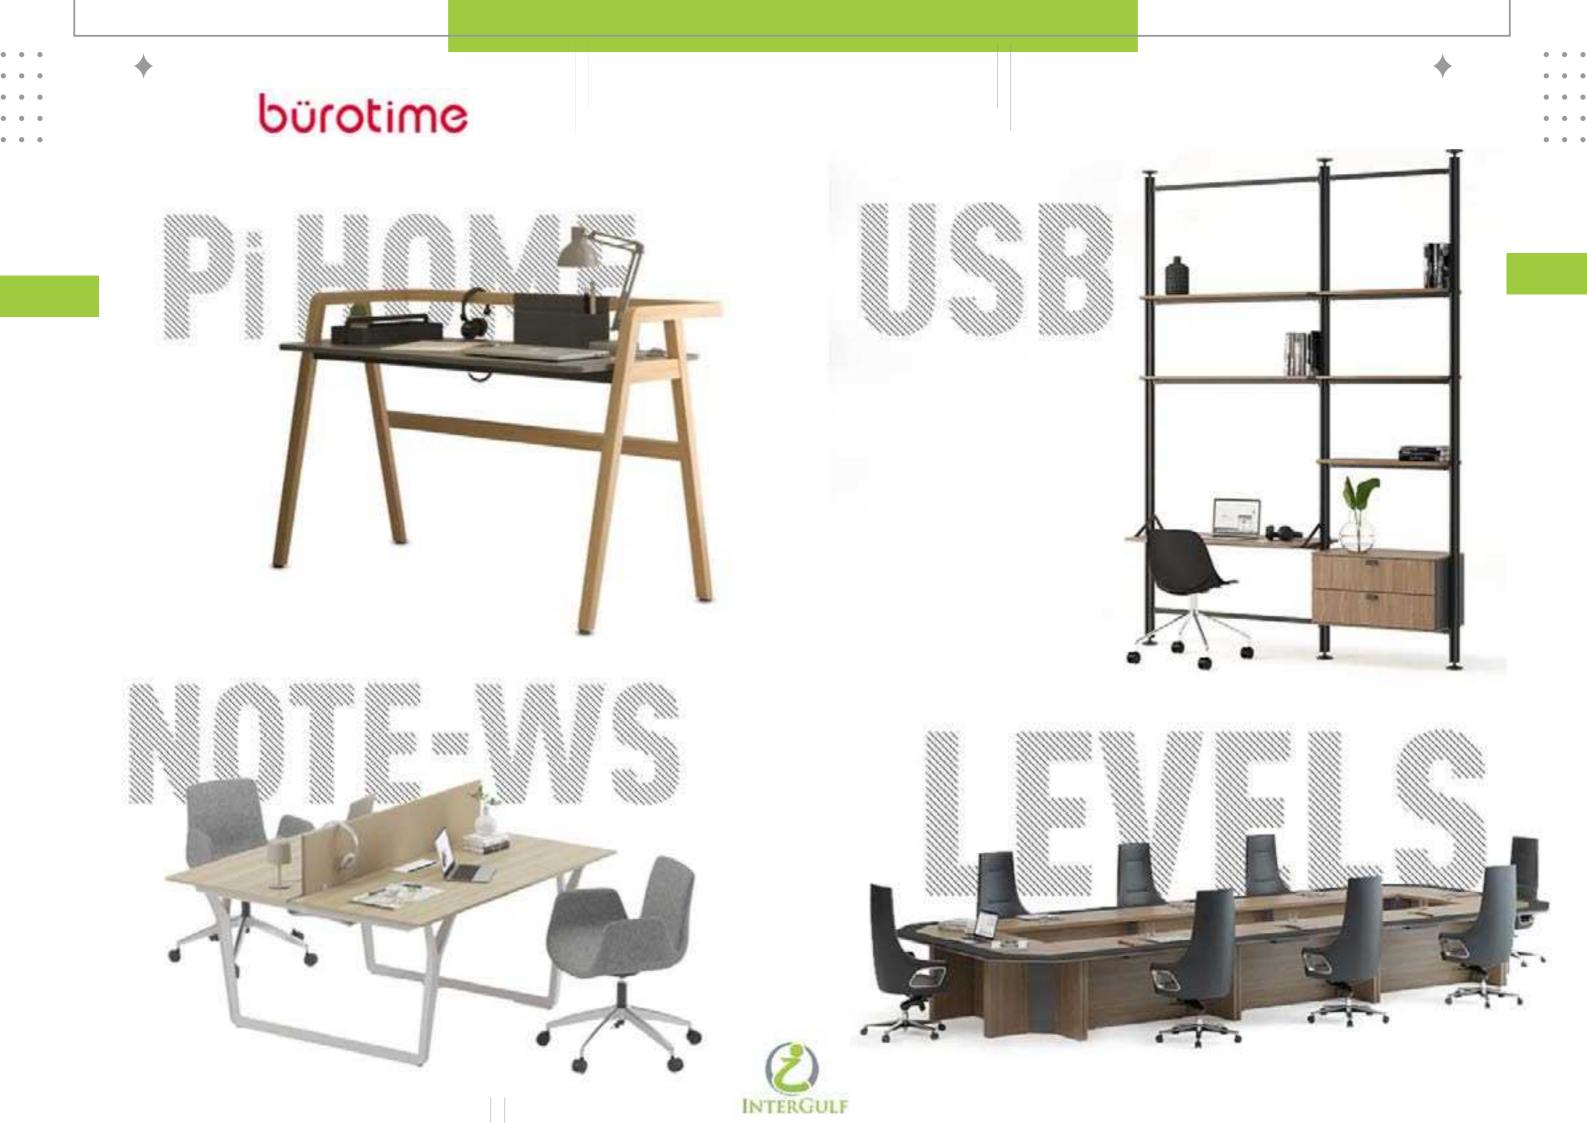

# bürotime

Burotime is situated at the Konya Organized Industrial Zone in Turkey. They specializes in a whole range of office furniture.

PROFESSIONAL SEATING

Ē

Cavaletti is considered a reference in Latin America, in the seat market for professional and collaborative environments.