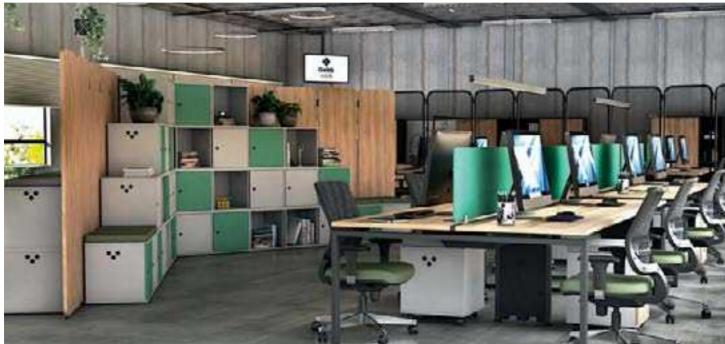

A Gebb Work is located in Bento Gonçalves, in the Serra Gaúcha. Founded in 2008, it is a consolidated company and recognized in the national market as one of the main manufacturers of desktop mobiles, being a specialist in the segment. Account with modern facilities in an industrial park with more than 40 mil m<sup>2</sup> of area.