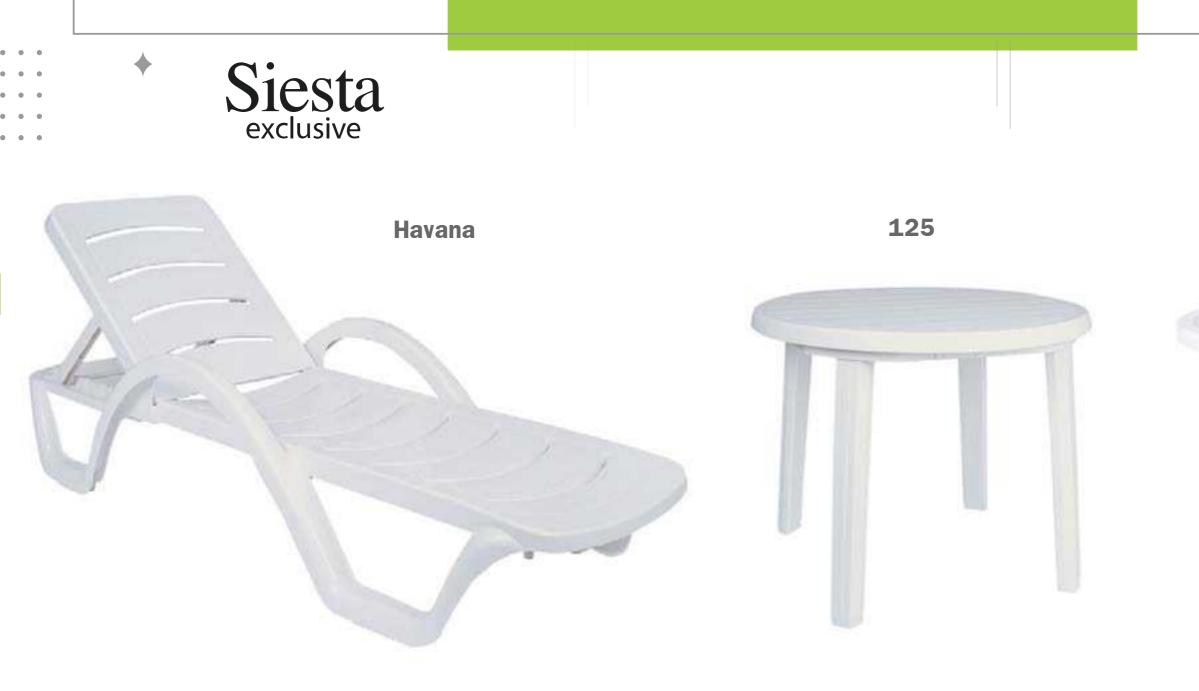

# Siesta

The ISILPLAST A.S owner of the SIESTA brand, was established in 1978, it has been a leading player for over 40 years in the segment of plastic injection-moulding.

Pedrali is an Italian company that produces contemporary chairs, tables, furnishings and lamps for contract and residential. The collection is the result of a careful and accurate research aimed to create functional and versatile industrial design products made of metal, plastic materials, wood as well as upholstery.

Available colours

The ISILPLAST A.S owner of the SIESTA brand, was established in 1978, it has been a leading player for over 40 years in the segment of plastic injection-moulding. The company has evolved continuously since the first injection-moulding press was purchased.