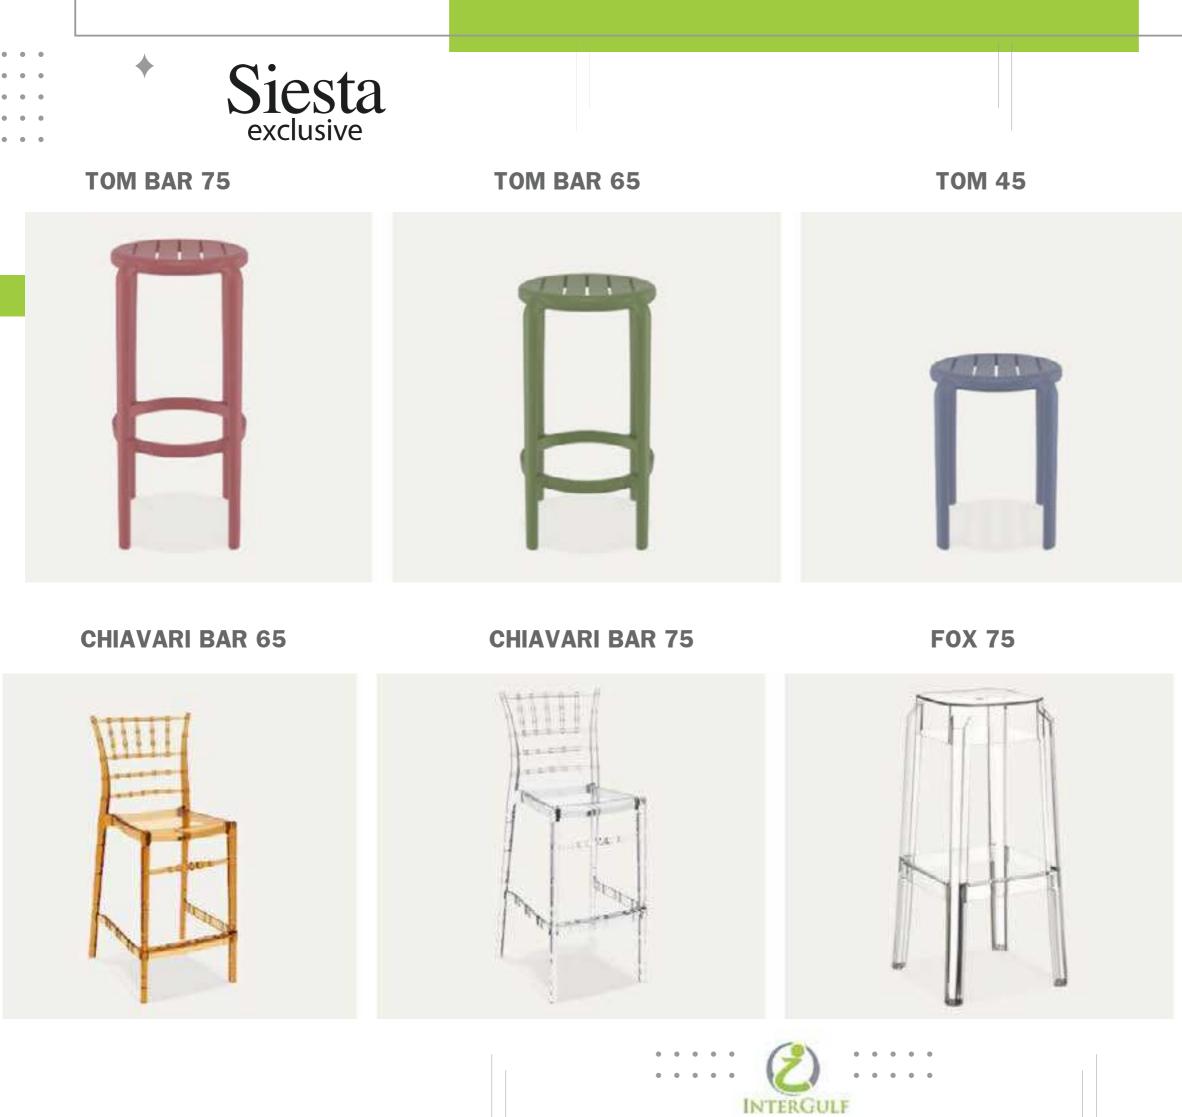

Available colours

The ISILPLAST A.S owner of the SIESTA brand, was established in 1978, it has been a leading player for over 40 years in the segment of plastic injection-moulding. The company has evolved continuously since the first injection-moulding press was purchased.

## VICTOR BAR 75

. . .

**FOX 65** 

• •

The office environment in the information age is becoming a very important issue that determines the competitiveness of companies. The office is expanding into a creative space that collects, analyzes information and establishes policies from the general concept of office work space.