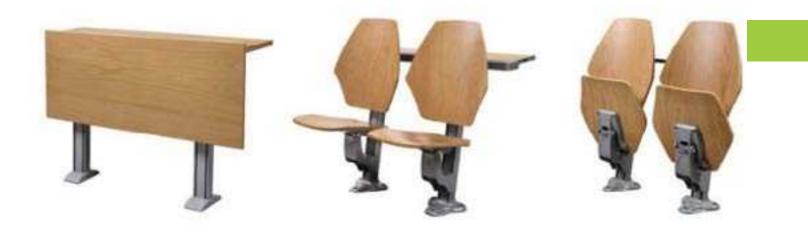

## **AUDITORIUM SEATING**

## MOLIO WOOD PLUS LS-12601D

### PERFORMER PLASTIC LS-13601NC