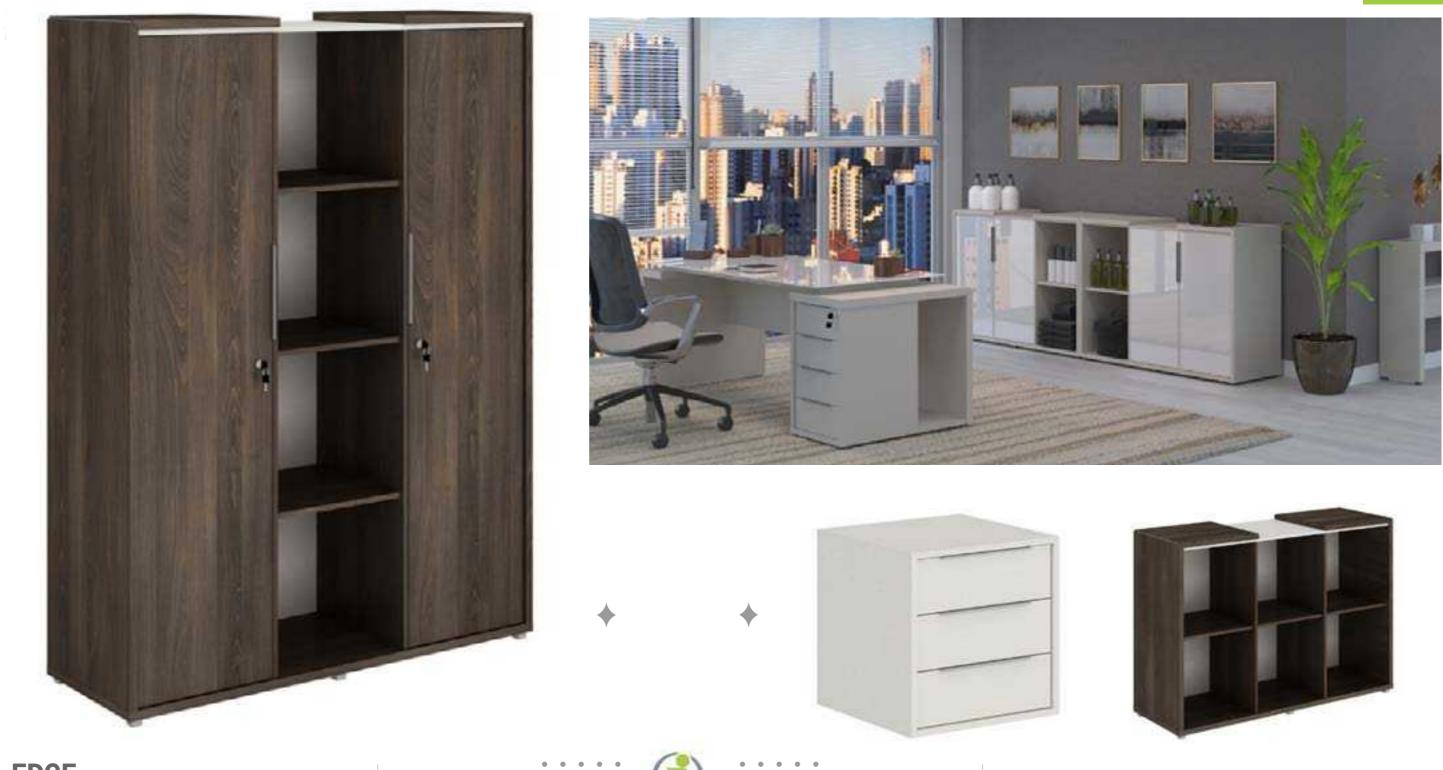

A Gebb Work is located in Bento Gonçalves, in the Serra Gaúcha. Founded in 2008, it is a consolidated company and recognized in the national market as one of the main manufacturers of desktop mobiles, being a specialist in the segment. Account with modern facilities in an industrial park with more than 40 mil m<sup>2</sup> of area.

### CAVALETTI VÉLO

Gebbwork

• •

A Gebb Work is located in Bento Gonçalves, in the Serra Gaúcha. Founded in 2008, it is a consolidated company and recognized in the national market as one of the main manufacturers of desktop mobiles, being a specialist in the segment. Account with modern facilities in an industrial park with more than 40 mil m<sup>2</sup> of area.