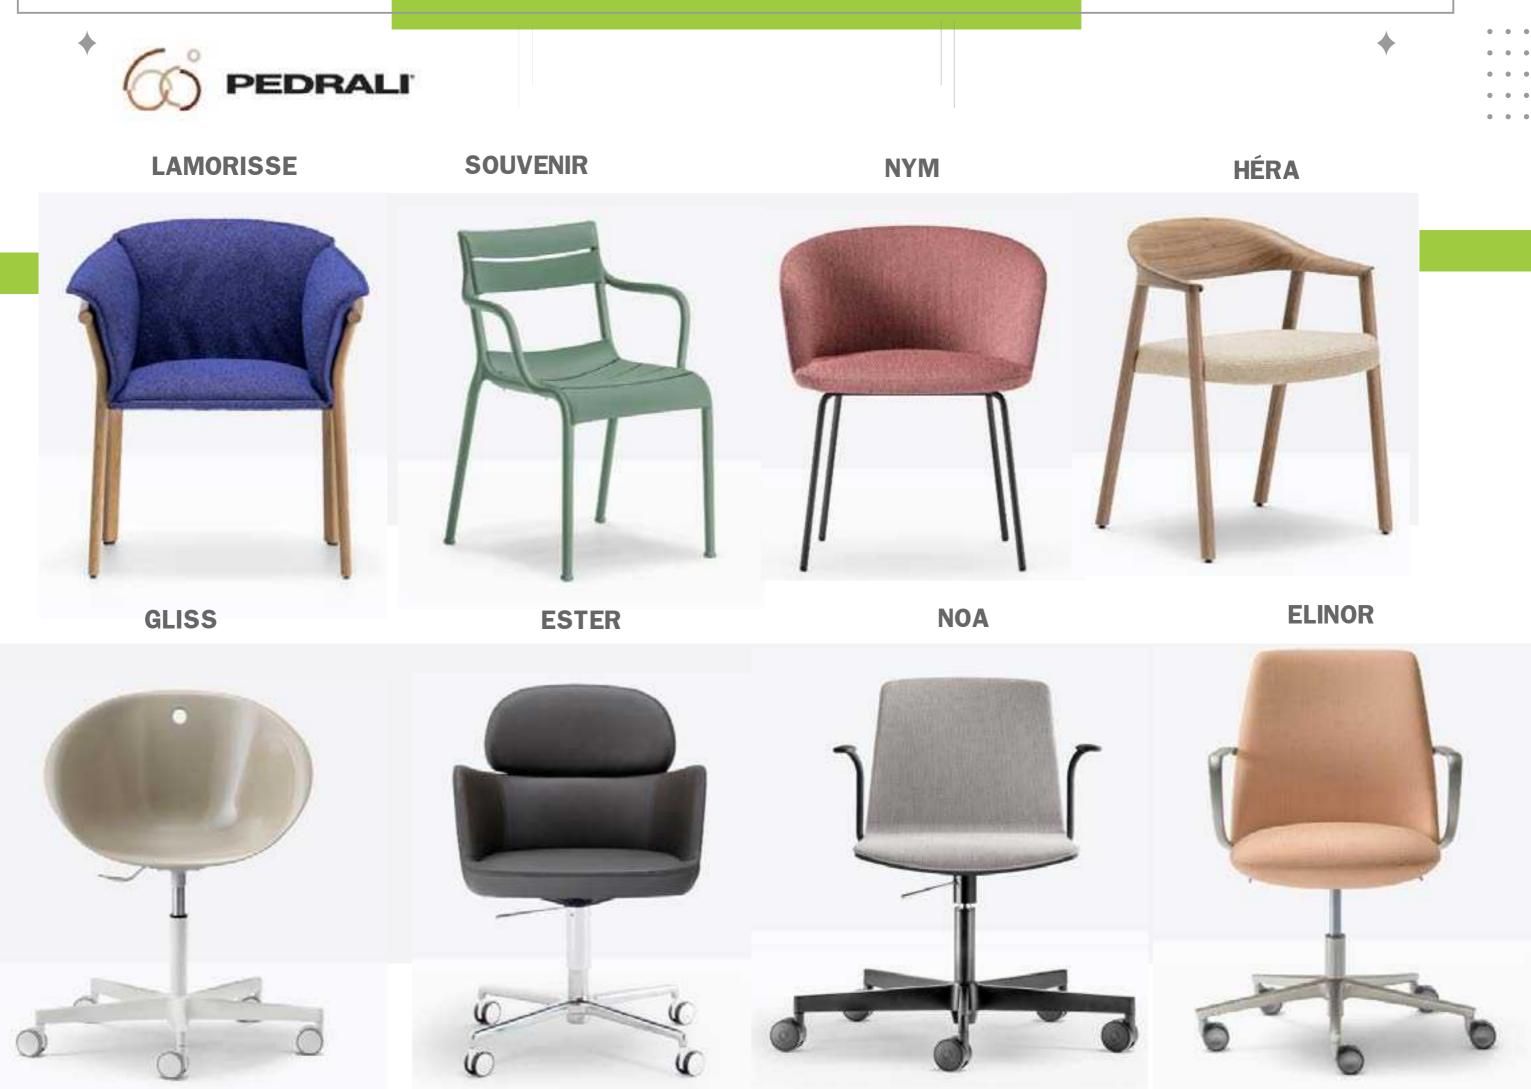

# Siesta

The ISILPLAST A.S owner of the SIESTA brand, was established in 1978, it has been a leading player for over 40 years in the segment of plastic injection-moulding.

Pedrali is an Italian company that produces contemporary chairs, tables, furnishings and lamps for contract and residential. The collection is the result of a careful and accurate research aimed to create functional and versatile industrial design products made of metal, plastic materials, wood as well as upholstery.