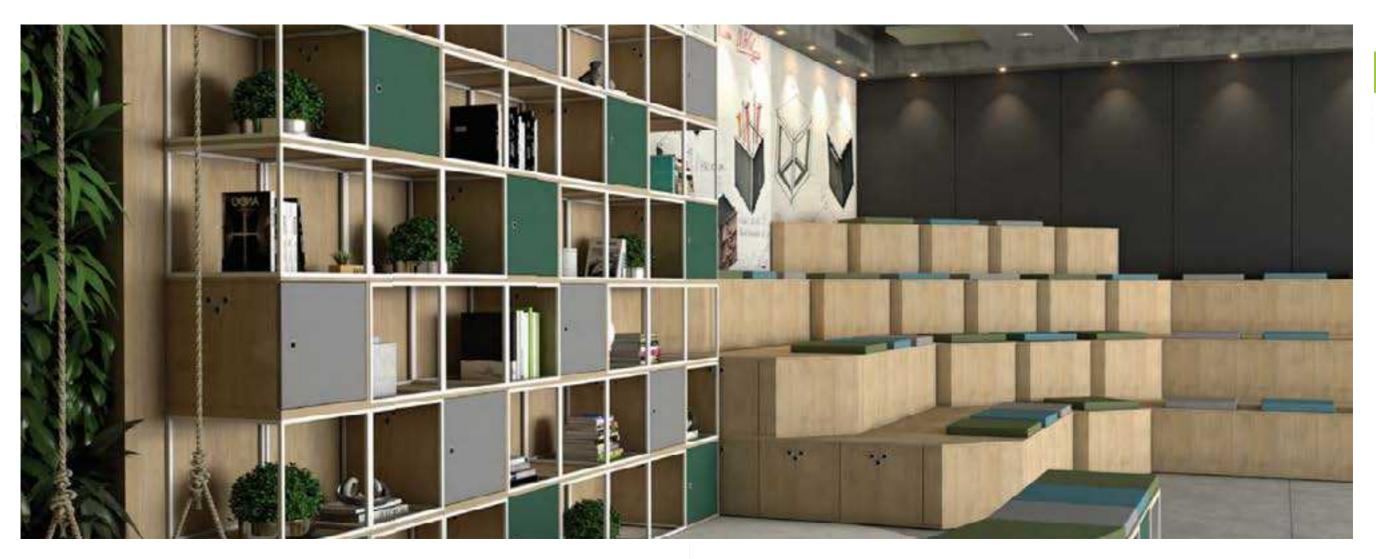

A Gebb Work is located in Bento Gonçalves, in the Serra Gaúcha. Founded in 2008, it is a consolidated company and recognized in the national market as one of the main manufacturers of desktop mobiles, being a specialist in the segment. Account with modern facilities in an industrial park with more than 40 mil m<sup>2</sup> of area.