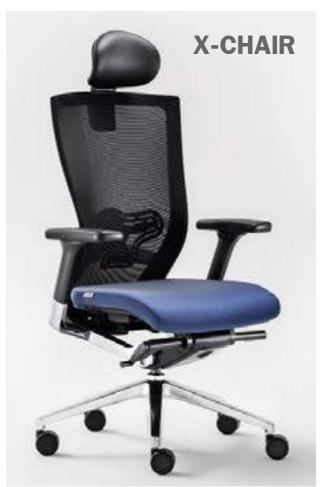

IX. MOBILE SHELVING - DAEWON

Humanscale headquartered in New York, USA is a pioneer and leader of office ergonomics. Among their specialized products are Seating and Monitor Arms