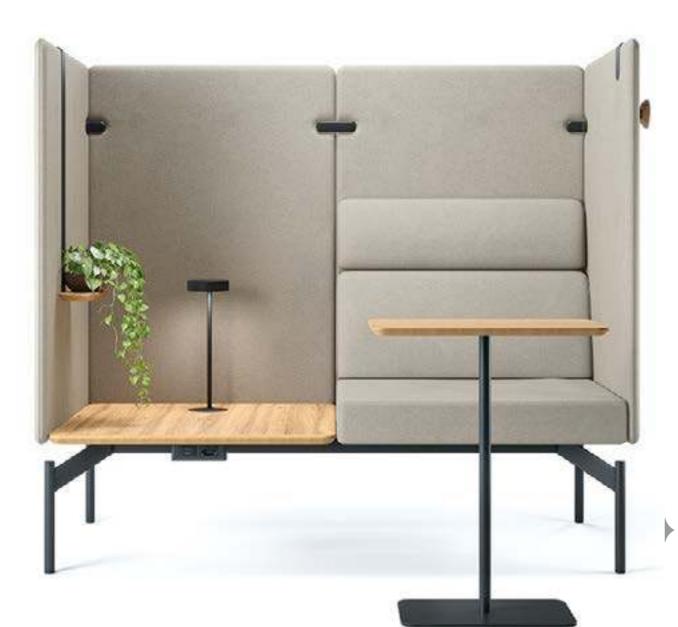

#### **QUBIUS TEAM**

A soundproof office phone booth for calls, meetings and rest.

Qubius

**QUBIUS TEAM+** 

## Qubius