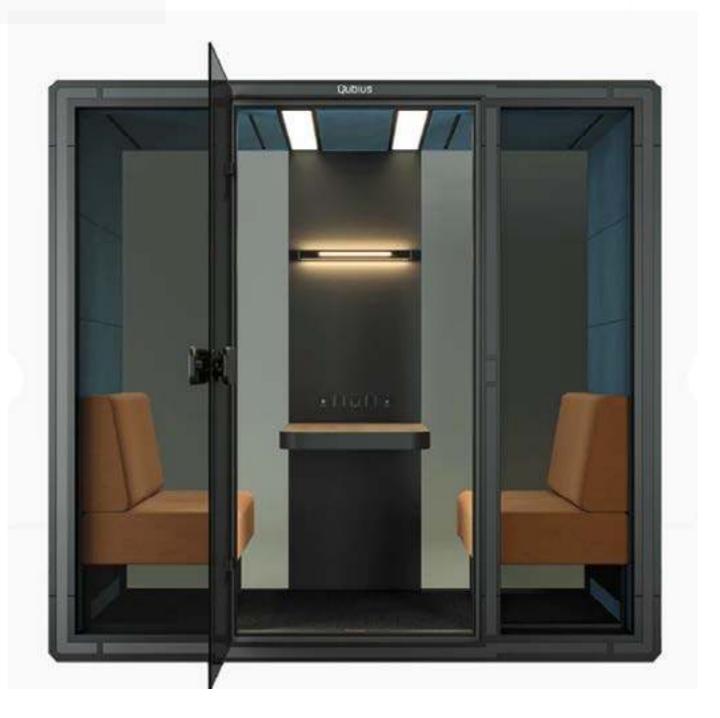

#### **QUBIUS TEAM**

A soundproof office phone booth for calls, meetings and rest.

Qubius

**QUBIUS TEAM+** 

## Qubius