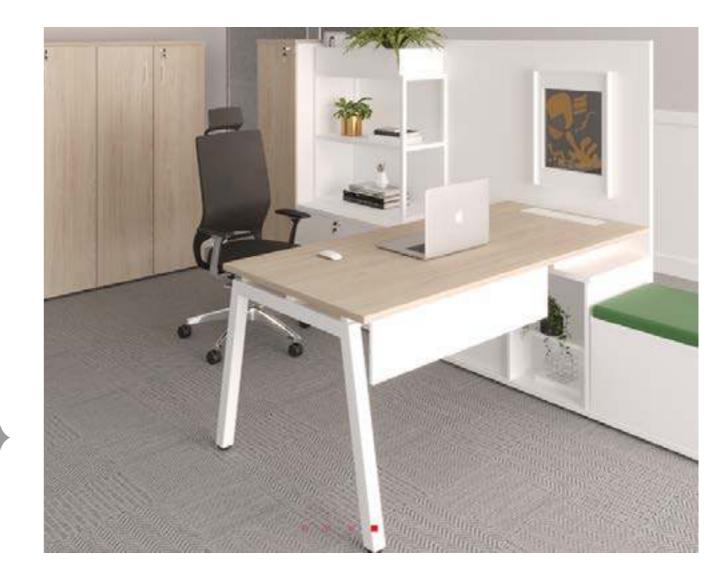

A Gebb Work is located in Bento Gonçalves, in the Serra Gaúcha. Founded in 2008, it is a consolidated company and recognized in the national market as one of the main manufacturers of desktop mobiles, being a specialist in the segment. Account with modern facilities in an industrial park with more than 40 mil m² of area.