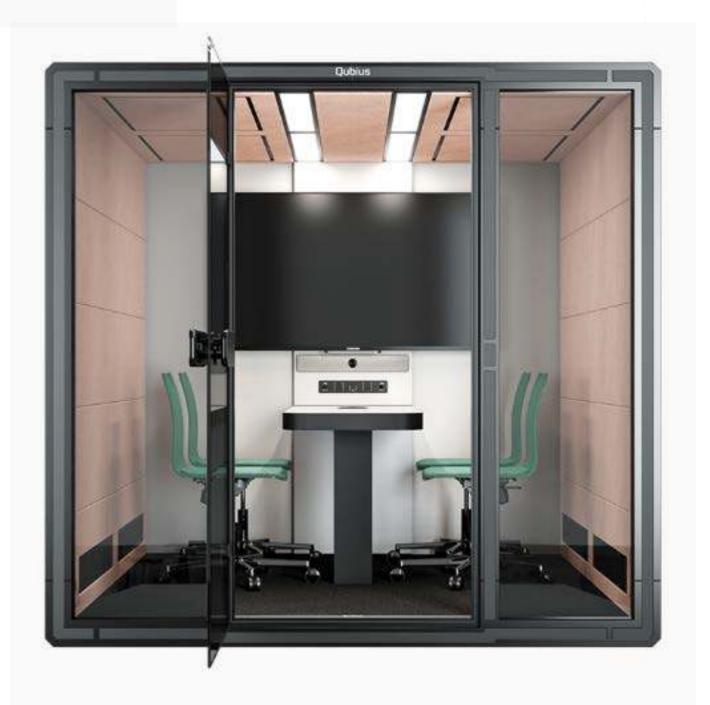

#### **QUBIUS TEAM**

A soundproof office phone booth for calls, meetings and rest.

Qubius

**QUBIUS TEAM+** 

## Qubius