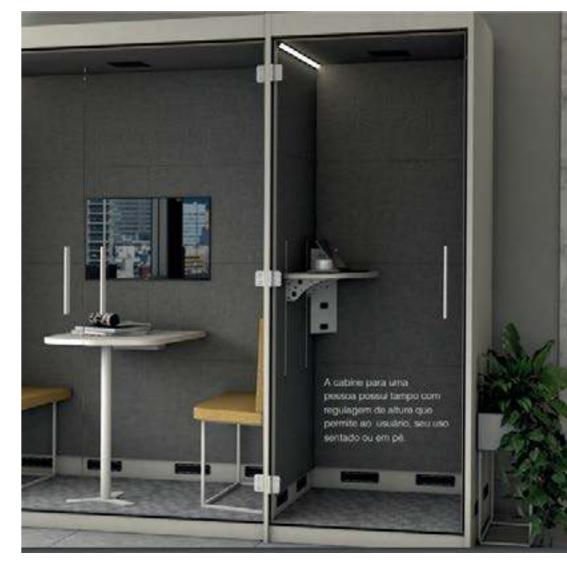

A Gebb Work is located in Bento Gonçalves, in the Serra Gaúcha. Founded in 2008, it is a consolidated company and recognized in the national market as one of the main manufacturers of desktop mobiles, being a specialist in the segment. Account with modern facilities in an industrial park with more than 40 mil m² of area.

A soundproof office phone booth for calls, meetings and rest.

PROFESSIONAL SEATING

A Gebb Work is located in Bento Gonçalves, in the Serra Gaúcha. Founded in 2008, it is a consolidated company and recognized in the national market as one of the main manufacturers of desktop mobiles, being a specialist in the segment. Account with modern facilities in an industrial park with more than 40 mil m² of area.