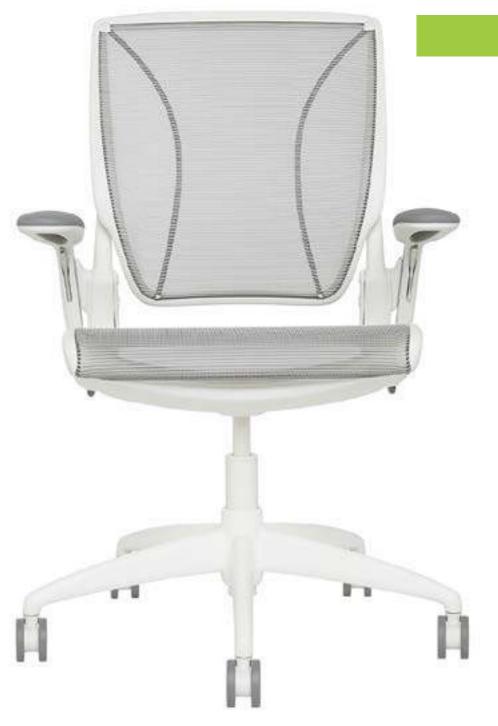

IX. MOBILE SHELVING - DAEWON

Humanscale headquartered in New York, USA is a pioneer and leader of office ergonomics. Among their specialized products are Seating and Monitor Arms