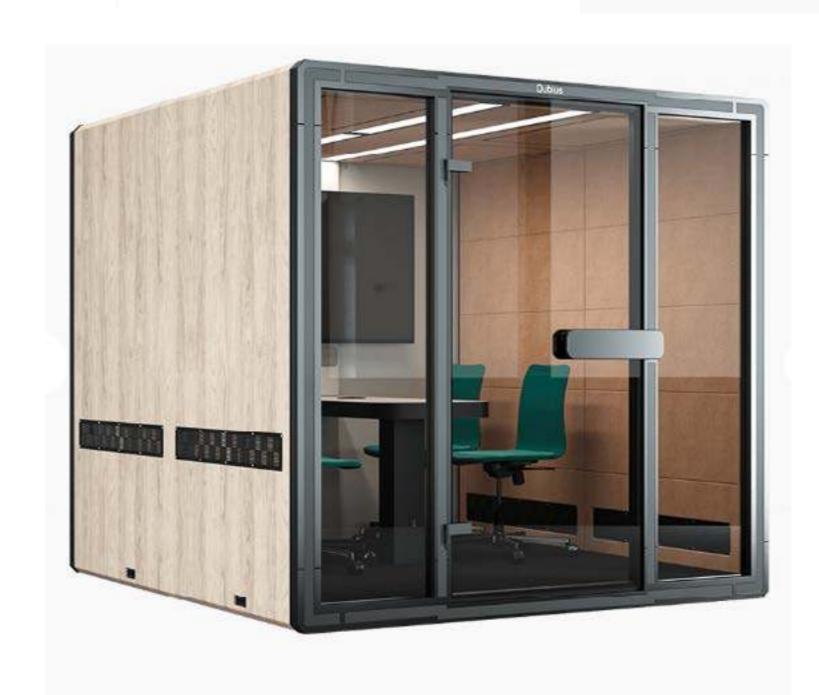

#### **QUBIUS TEAM**

A soundproof office phone booth for calls, meetings and rest.

Qubius

**QUBIUS TEAM+** 

## Qubius