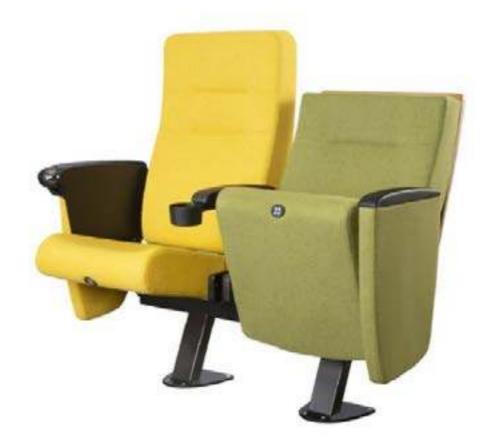

#### **AUDITORIUM SEATING**

MOLIO WOOD PLUS LS-12601D

PERFORMER PLASTIC LS-13601NC

LANO PLASTIC LS-19601P

VIVA BY EFFUZI