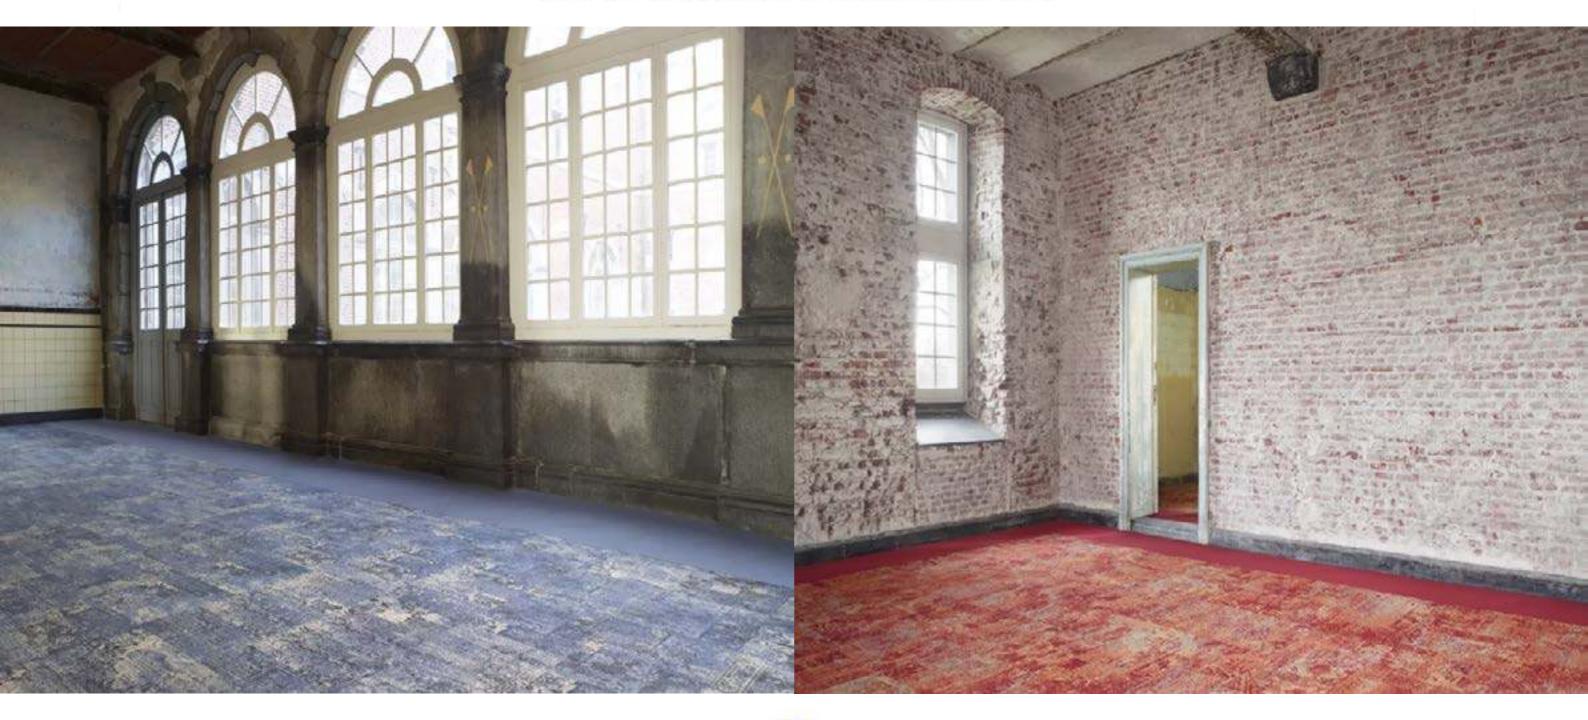

# modulyss®

Dune: In the north-west corner of Belgium, the landscape is defined by the rhythmic ebb and flow of the tide against the sandy shores.