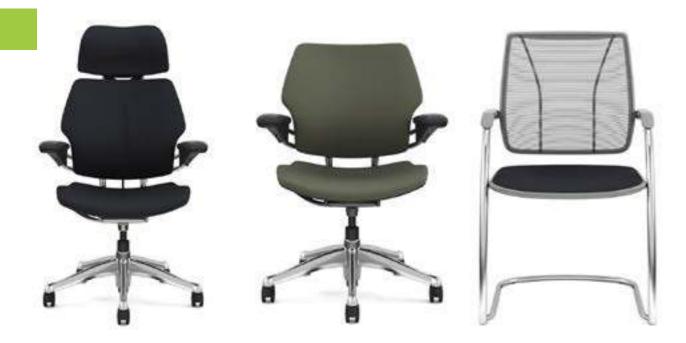

IX. MOBILE SHELVING - DAEWON

Humanscale headquartered in New York, USA is a pioneer and leader of office ergonomics. Among their specialized products are Seating and Monitor Arms