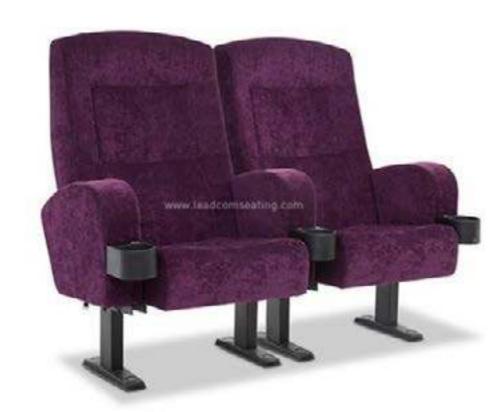

#### **AUDITORIUM SEATING**

MOLIO WOOD PLUS LS-12601D

PERFORMER PLASTIC LS-13601NC

LANO PLASTIC LS-19601P

VIVA BY EFFUZI