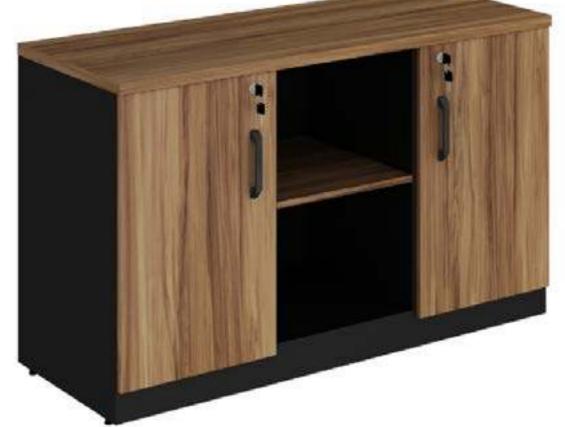

A Gebb Work is located in Bento Gonçalves, in the Serra Gaúcha. Founded in 2008, it is a consolidated company and recognized in the national market as one of the main manufacturers of desktop mobiles, being a specialist in the segment. Account with modern facilities in an industrial park with more than 40 mil m² of area.