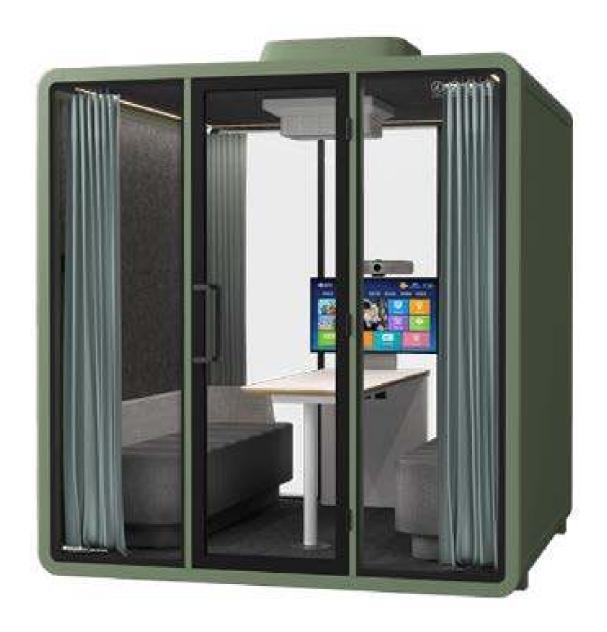

#### **QUBIUS TEAM**

A soundproof office phone booth for calls, meetings and rest.

Qubius

**QUBIUS TEAM+** 

## Qubius