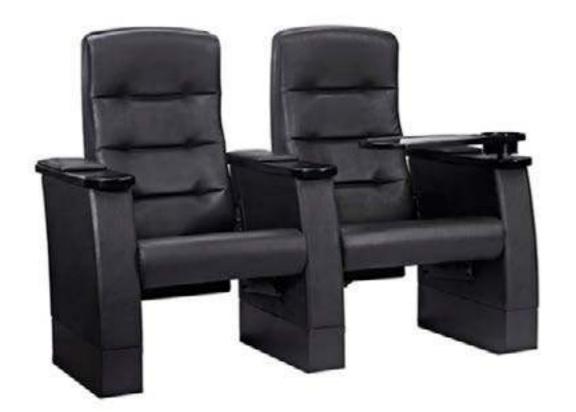

#### **AUDITORIUM SEATING**

MOLIO WOOD PLUS LS-12601D

PERFORMER PLASTIC LS-13601NC

LANO PLASTIC LS-19601P

VIVA BY EFFUZI