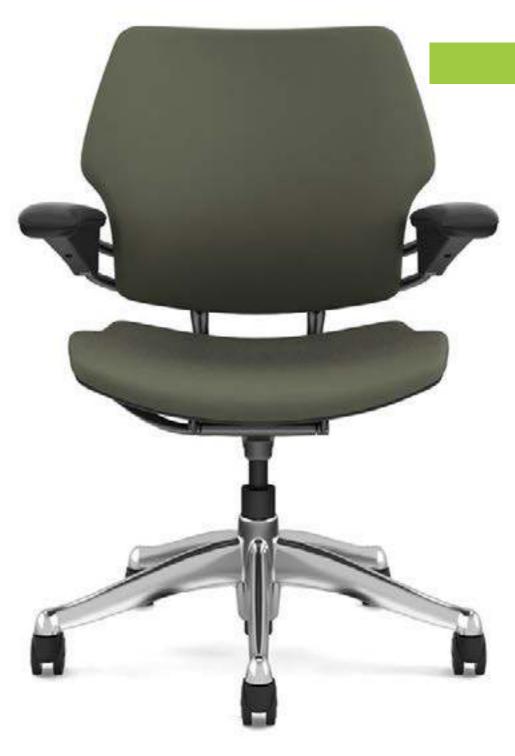

IX. MOBILE SHELVING - DAEWON

Humanscale headquartered in New York, USA is a pioneer and leader of office ergonomics. Among their specialized products are Seating and Monitor Arms