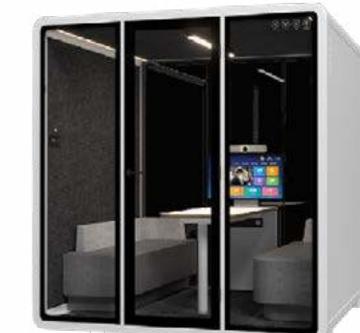

#### **QUBIUS TEAM**

A soundproof office phone booth for calls, meetings and rest.

Qubius

**QUBIUS TEAM+** 

## Qubius