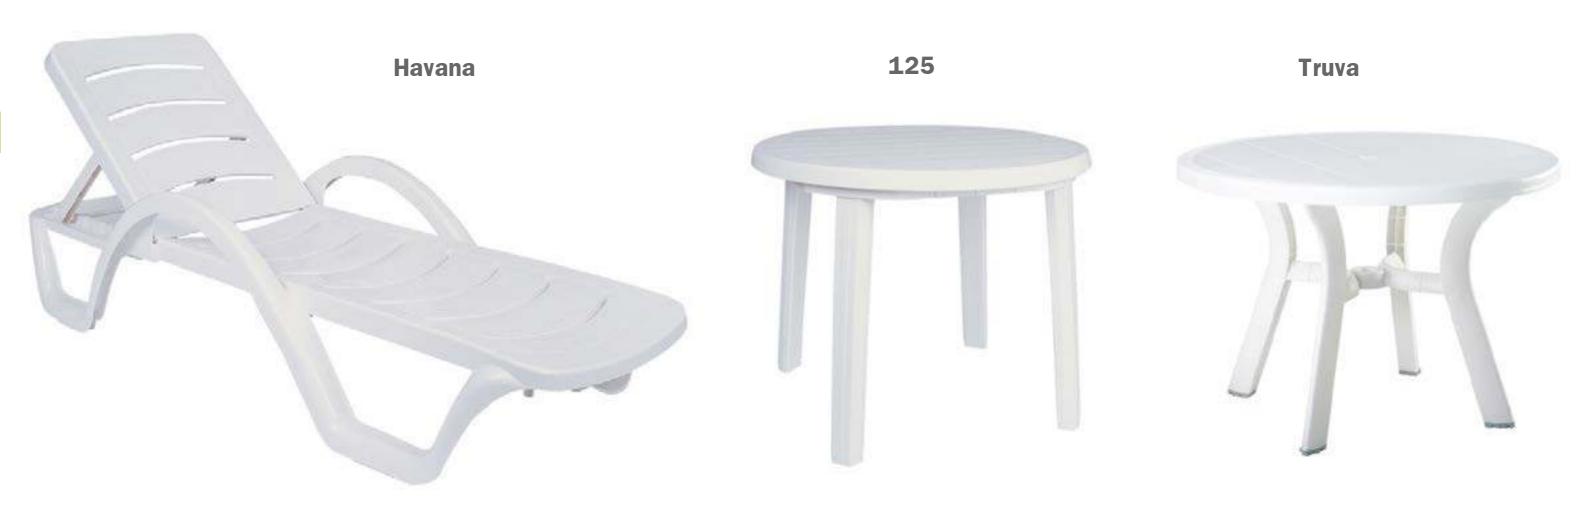

## Siesta exclusive

The ISILPLAST A.S owner of the SIESTA brand, was established in 1978, it has been a leading player for over 40 years in the segment of plastic injection-moulding.

### Available colours

The ISILPLAST A.S owner of the SIESTA brand, was established in 1978, it has been a leading player for over 40 years in the segment of plastic injection-moulding. The company has evolved continuously since the first injection-moulding press was purchased.

plastic injection-moulding. The company has evolved continuously since the first injection-moulding press was purchased.

**Paris** 

**Pacific Lounge Set Without Arms** 

Atlantic Table 140/210

Siesta exclusive