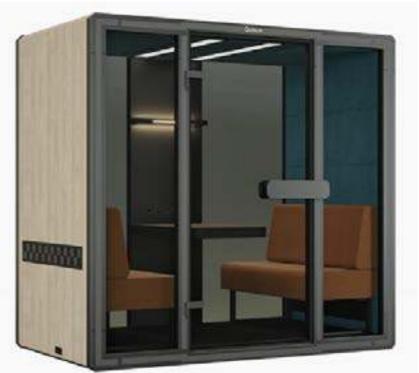

II. POD - SOUNDBOX, MARELLI, QUBIUS

III. EDUCATIONAL - BESTUHL, LEADCOM

IV. HOSPITALITY - PEDRALI, JWESYS, NITROCARE,

V. AUDITORIUM - JWESYS , LEADCOM

**VI. RESIDENTIAL - SOLENNE** 

VII. CARPET - MODULYSS

VIII. OUTDOOR - SIESTA

A soundproof office phone booth for calls, meetings and rest.

PROFESSIONAL SEATING

A Gebb Work is located in Bento Gonçalves, in the Serra Gaúcha. Founded in 2008, it is a consolidated company and recognized in the national market as one of the main manufacturers of desktop mobiles, being a specialist in the segment. Account with modern facilities in an industrial park with more than 40 mil m² of area.

#### **QUBIUS TEAM**

A soundproof office phone booth for calls, meetings and rest.

Qubius

**QUBIUS TEAM+** 

## Qubius