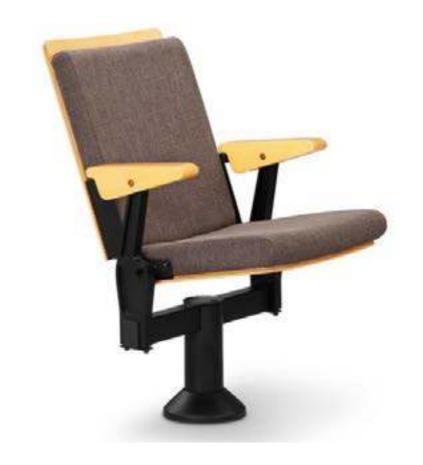

#### **AUDITORIUM SEATING**

MOLIO WOOD PLUS LS-12601D

PERFORMER PLASTIC LS-13601NC

LANO PLASTIC LS-19601P

VIVA BY EFFUZI