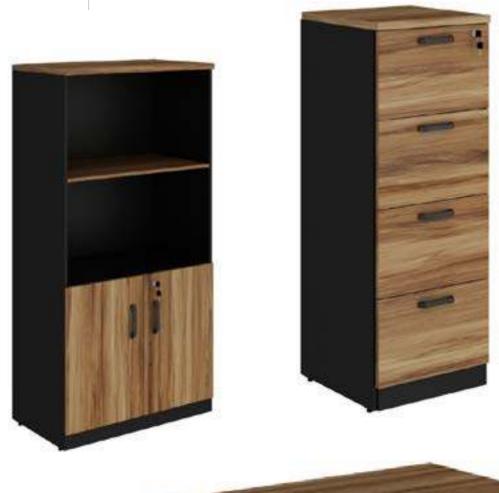

A Gebb Work is located in Bento Gonçalves, in the Serra Gaúcha. Founded in 2008, it is a consolidated company and recognized in the national market as one of the main manufacturers of desktop mobiles, being a specialist in the segment. Account with modern facilities in an industrial park with more than 40 mil m² of area.