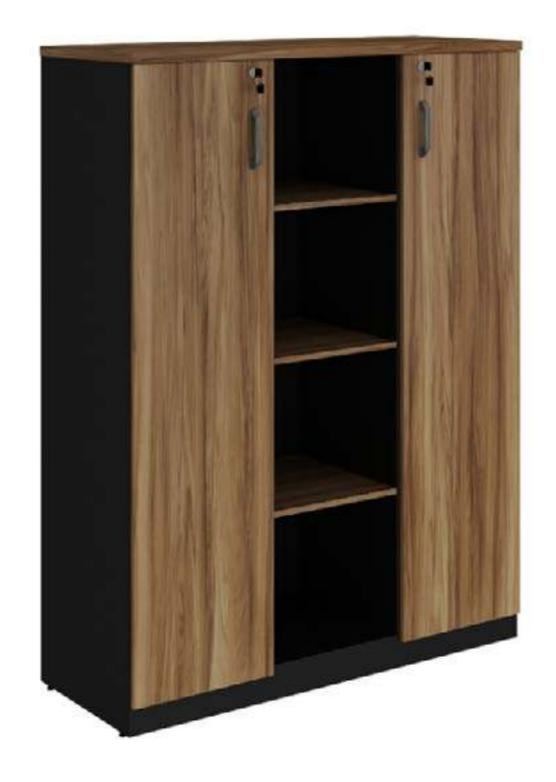

A Gebb Work is located in Bento Gonçalves, in the Serra Gaúcha. Founded in 2008, it is a consolidated company and recognized in the national market as one of the main manufacturers of desktop mobiles, being a specialist in the segment. Account with modern facilities in an industrial park with more than 40 mil m² of area.