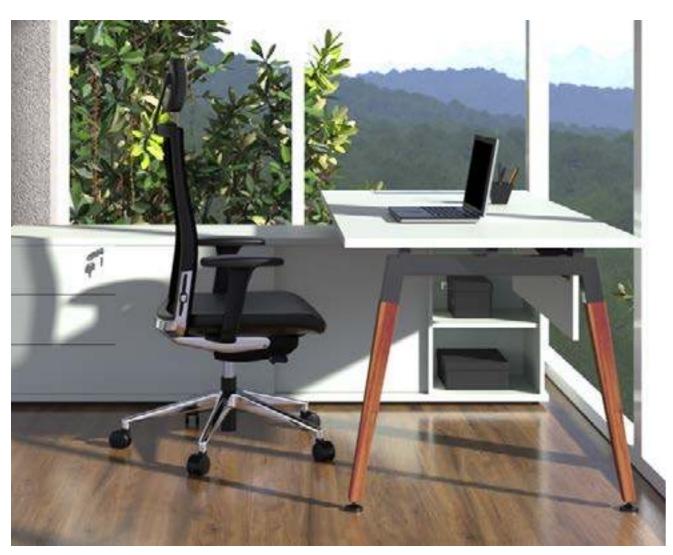

IX. MOBILE SHELVING - DAEWON

Humanscale headquartered in New York, USA is a pioneer and leader of office ergonomics. Among their specialized products are Seating and Monitor Arms