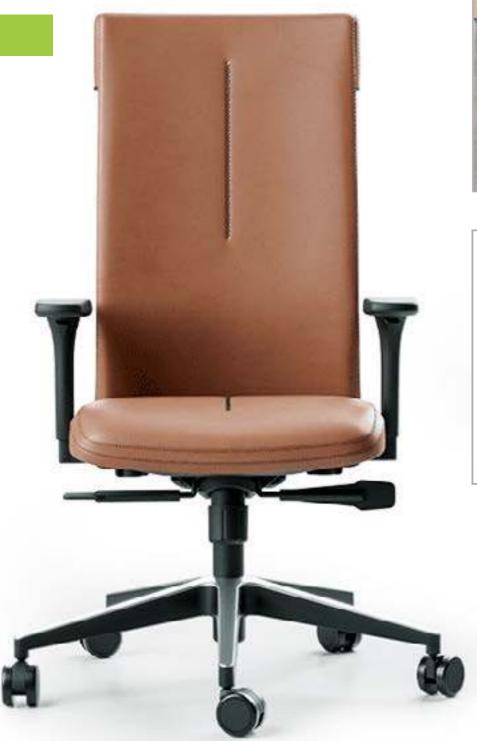

IX. MOBILE SHELVING - DAEWON

Humanscale headquartered in New York, USA is a pioneer and leader of office ergonomics. Among their specialized products are Seating and Monitor Arms