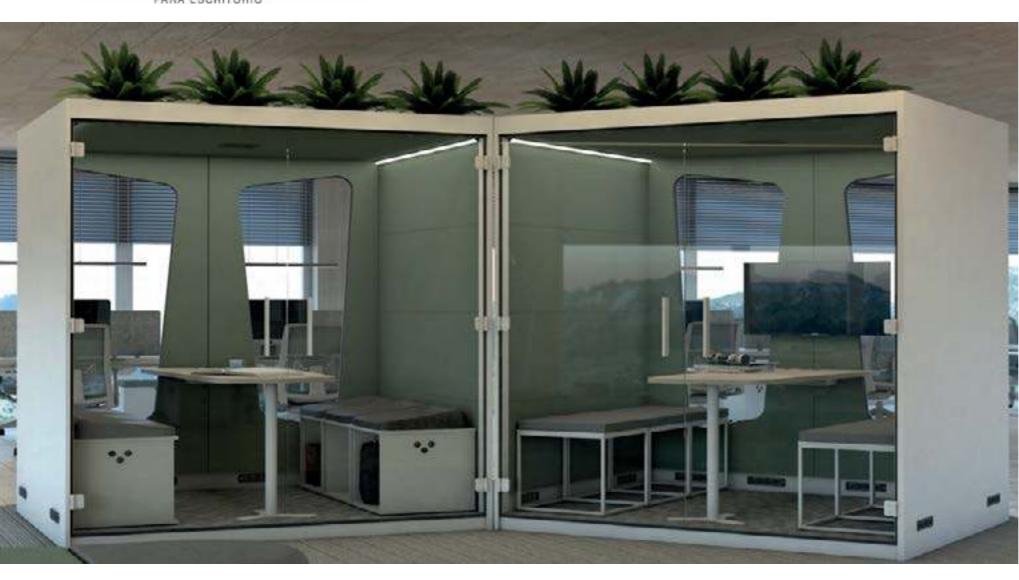

A Gebb Work is located in Bento Gonçalves, in the Serra Gaúcha. Founded in 2008, it is a consolidated company and recognized in the national market as one of the main manufacturers of desktop mobiles, being a specialist in the segment. Account with modern facilities in an industrial park with more than 40 mil m² of area.

A soundproof office phone booth for calls, meetings and rest.

PROFESSIONAL SEATING

A Gebb Work is located in Bento Gonçalves, in the Serra Gaúcha. Founded in 2008, it is a consolidated company and recognized in the national market as one of the main manufacturers of desktop mobiles, being a specialist in the segment. Account with modern facilities in an industrial park with more than 40 mil m² of area.