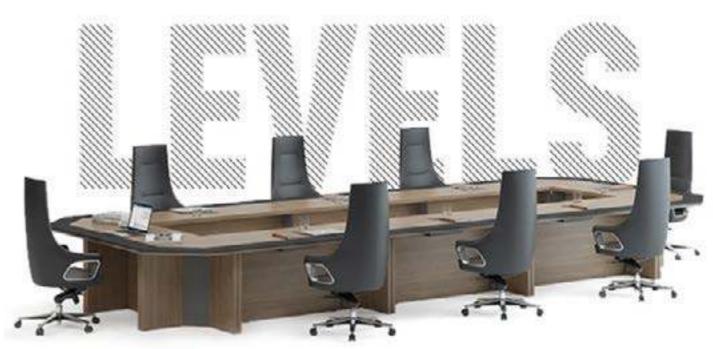

#### CONTENT

I. COMMERICIAL & OFFICE SPACE – TASK
CHAIRS, LOUNGE CHAIR, WORKSTATION, EXECUTIVE
TABLES – HUMANSCALE, CAVALETTI, GEBBWORK,
FORMA 5, SOFAS, LOUNGE TABLES & CHAIRS –
ESPATTIO, BUROTIME, MILANO

### bürotime

Burotime is situated at the Konya Organized Industrial Zone in Turkey. They specializes in a whole range of office furniture.

Cavaletti is considered a reference in Latin America, in the seat market for professional and collaborative environments.