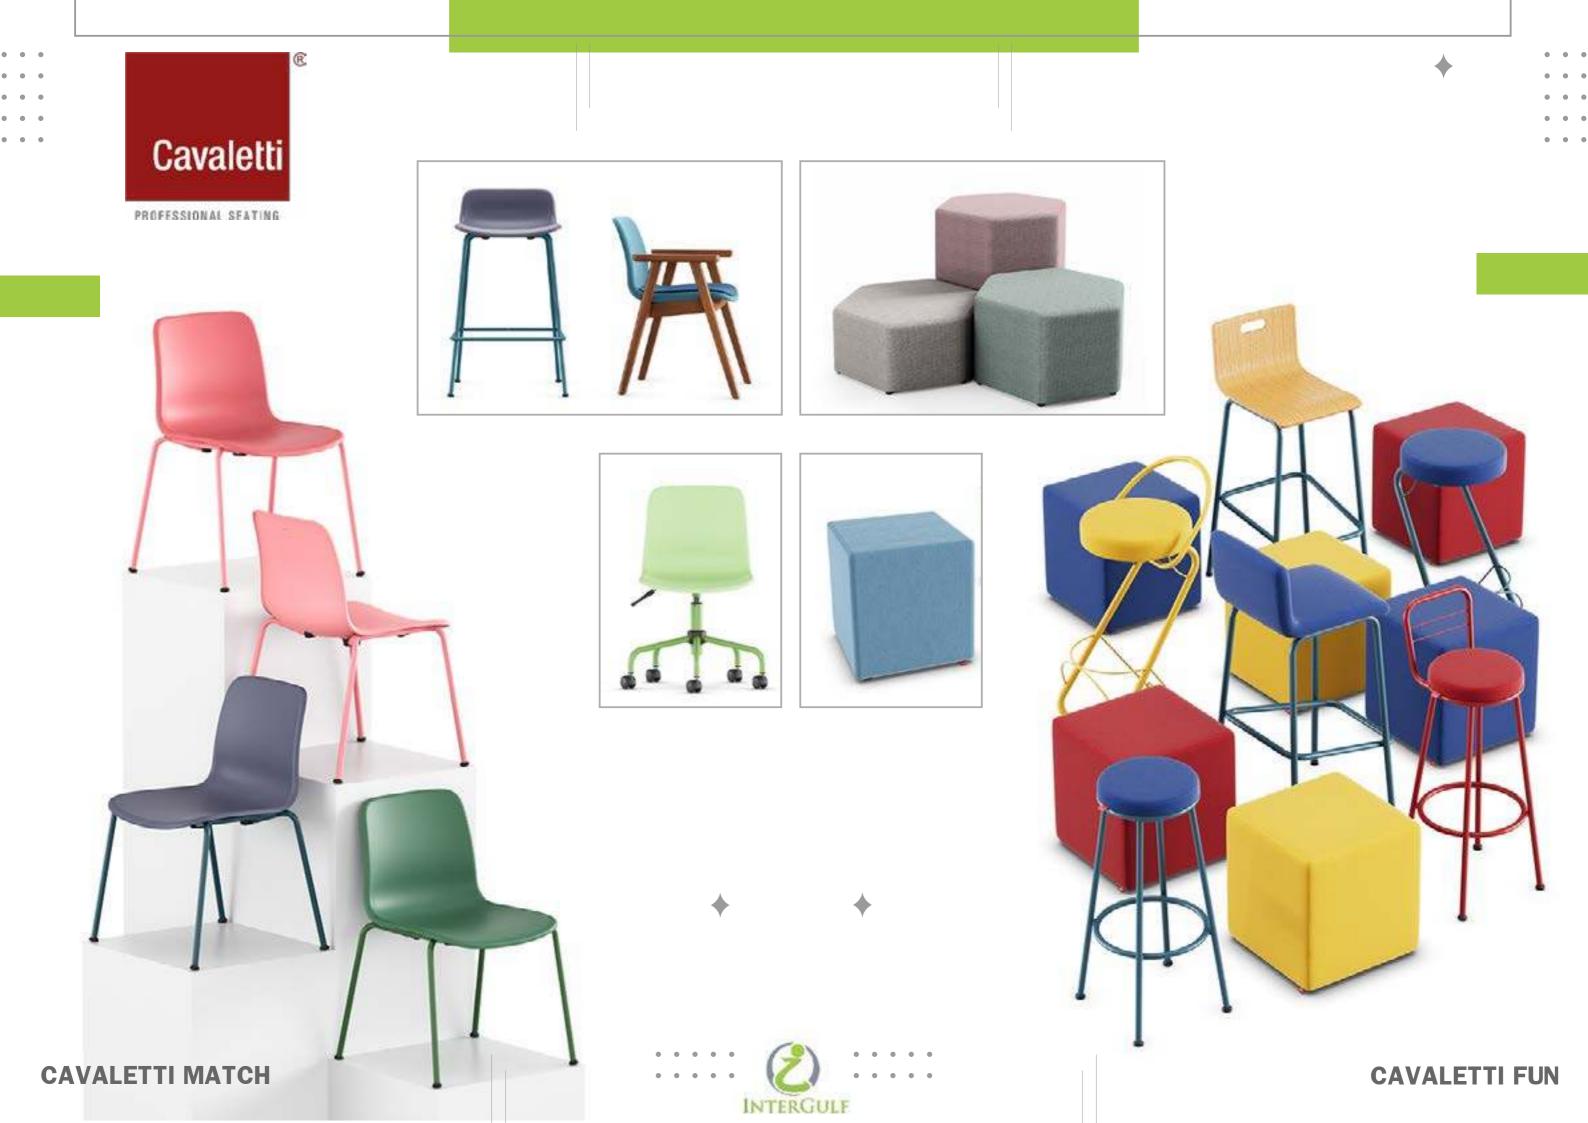

### bürotime

Burotime is situated at the Konya Organized Industrial Zone in Turkey. They specializes in a whole range of office furniture.

Cavaletti is considered a reference in Latin America, in the seat market for professional and collaborative environments.