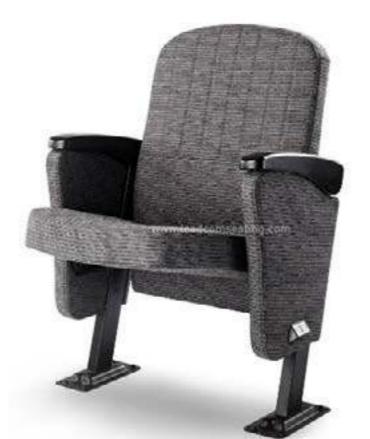

#### **AUDITORIUM SEATING**

MOLIO WOOD PLUS LS-12601D

PERFORMER PLASTIC LS-13601NC

LANO PLASTIC LS-19601P

VIVA BY EFFUZI