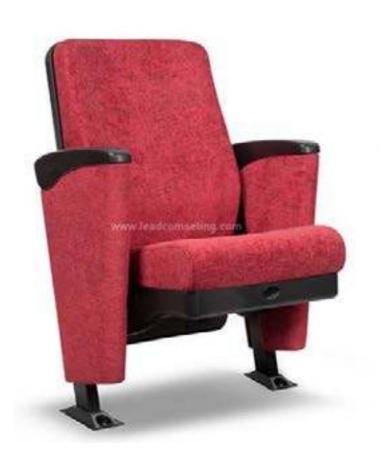

#### **AUDITORIUM SEATING**

MOLIO WOOD PLUS LS-12601D

PERFORMER PLASTIC LS-13601NC

LANO PLASTIC LS-19601P

VIVA BY EFFUZI