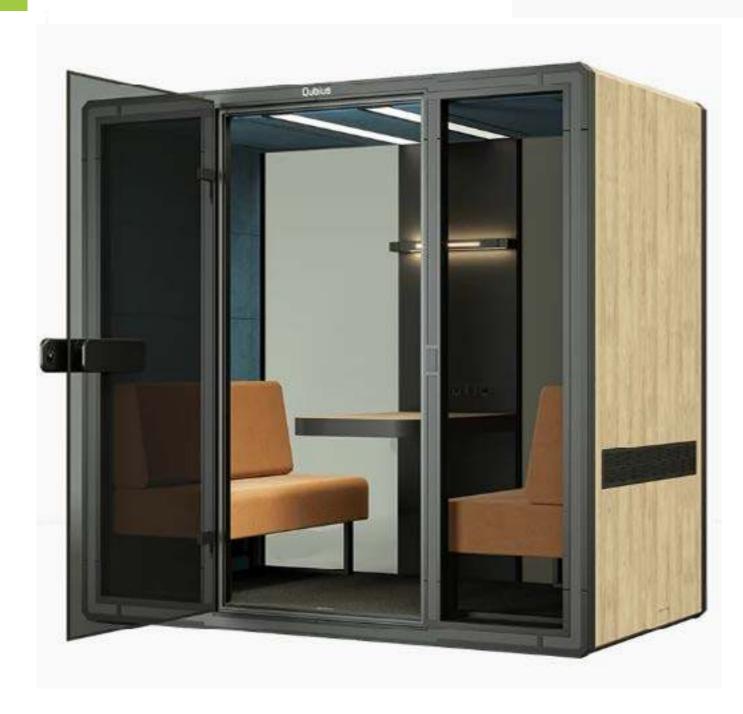

#### **QUBIUS TEAM**

A soundproof office phone booth for calls, meetings and rest.

Qubius

**QUBIUS TEAM+** 

## Qubius