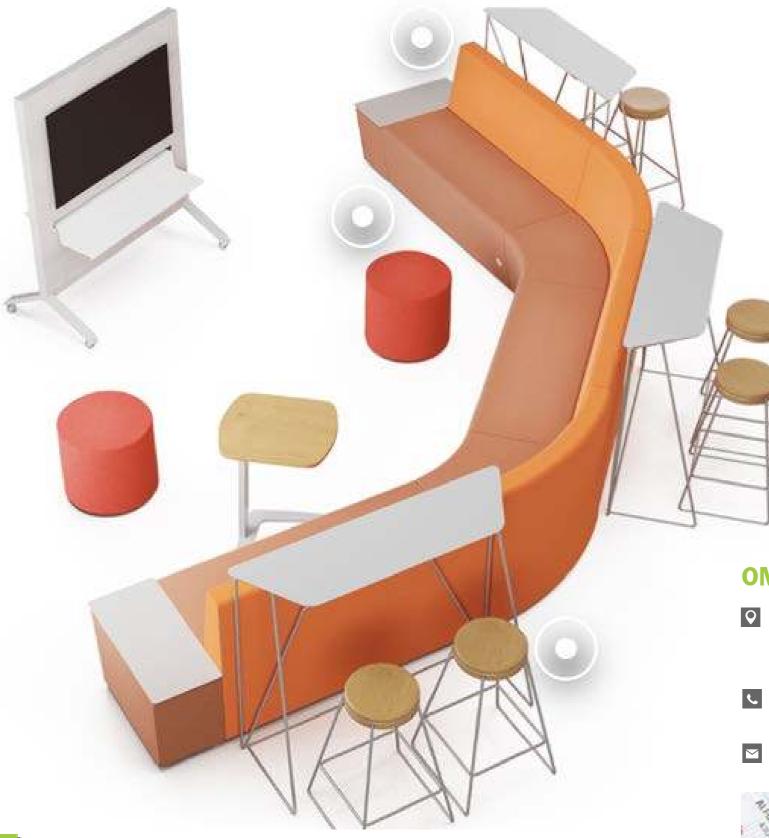

II. POD - SOUNDBOX, MARELLI, QUBIUS

III. EDUCATIONAL - BESTUHL, LEADCOM

IV. HOSPITALITY - PEDRALI, JWESYS, NITROCARE,

V. AUDITORIUM - JWESYS , LEADCOM

**VI. RESIDENTIAL - SOLENNE** 

VII. CARPET - MODULYSS

VIII. OUTDOOR - SIESTA

### **MILANI**

We are a leading Italian company for office and contract seating. Our history was built on our great experience and ability to see change with optimism.

Soundbox Acoustic Technology Co Ltd is a leading pioneer in the research, development and manufacture of acoustic, sound control, insulation and damping systems.

Marelli's acoustic office cabins allow you to create new possibilities of space within the corporate environment, respecting the necessary sound insulation and privacy.