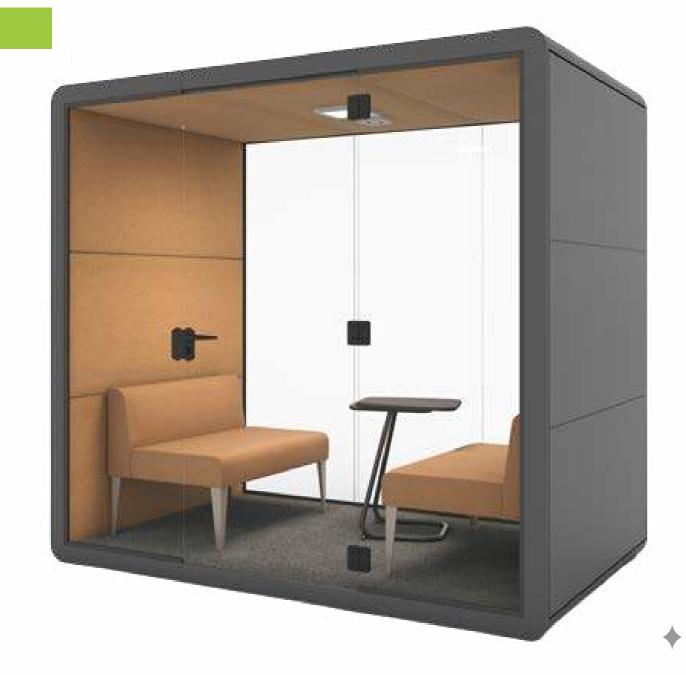

A soundproof office phone booth for calls, meetings and rest.

PROFESSIONAL SEATING

A Gebb Work is located in Bento Gonçalves, in the Serra Gaúcha. Founded in 2008, it is a consolidated company and recognized in the national market as one of the main manufacturers of desktop mobiles, being a specialist in the segment. Account with modern facilities in an industrial park with more than 40 mil m² of area.