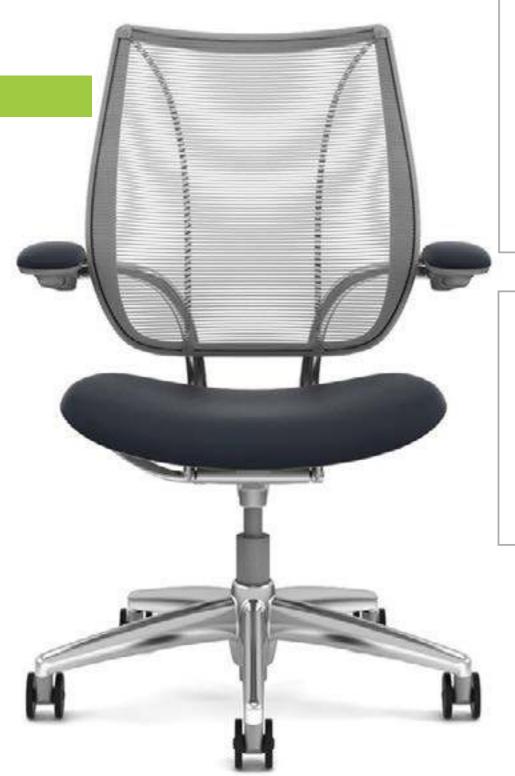

IX. MOBILE SHELVING - DAEWON

Humanscale headquartered in New York, USA is a pioneer and leader of office ergonomics. Among their specialized products are Seating and Monitor Arms